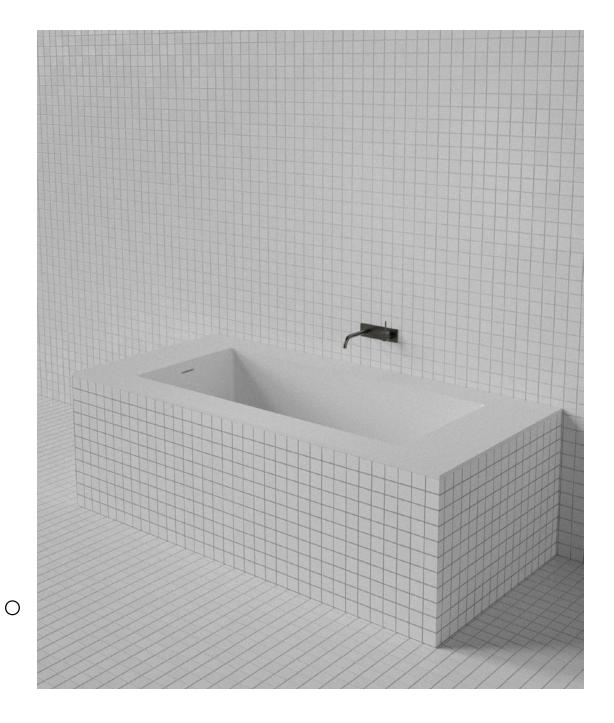

## Kubo Micro Inset Bath KUBOO8

WxDxH:
1,900 x 900 x 600 \*
Material:
Matt Solid Surface
Colour:
Matt White
Product:
Inset Bath
Design:
M.W.C

Solid Surface care: Clean with a soapy sponge, followed by a rinse. For stubborn stains such as lime scale or soap build up use a mild abrasive cleaner like Gumption® paste, Jif® cream or Ajax® cream or powder – use with a soft damp cloth in wide circular motions.