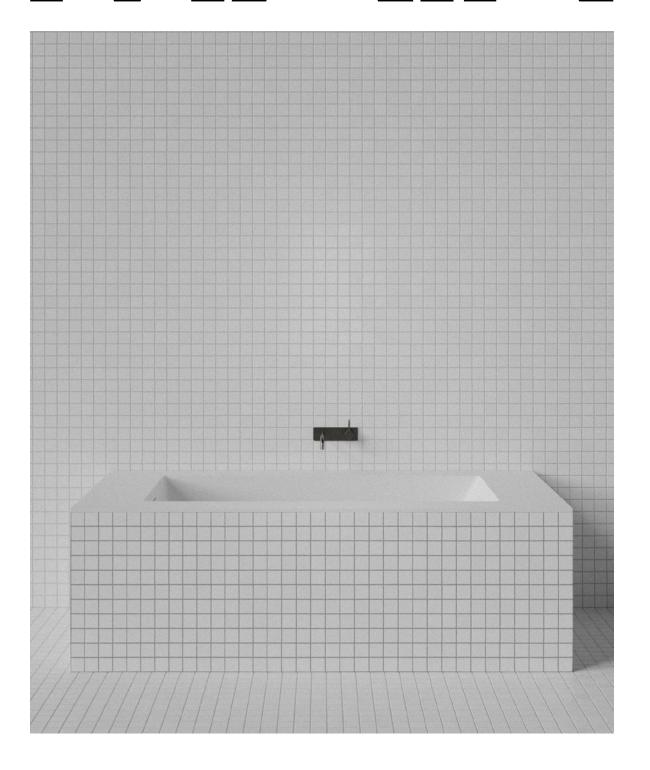

## Kubo Micro Inset Bath KUBOO8

WxDxH:
1,900 x 900 x 600 \*
Material:
Matt Solid Surface
Colour:
Matt White
Product:
Inset Bath
Design:
M.W.C

Solid Surface care: Clean with a soapy sponge, followed by a rinse. For stubborn stains such as lime scale or soap build up use a mild abrasive cleaner like Gumption® paste, Jif® cream or Ajax® cream or powder – use with a soft damp cloth in wide circular motions.