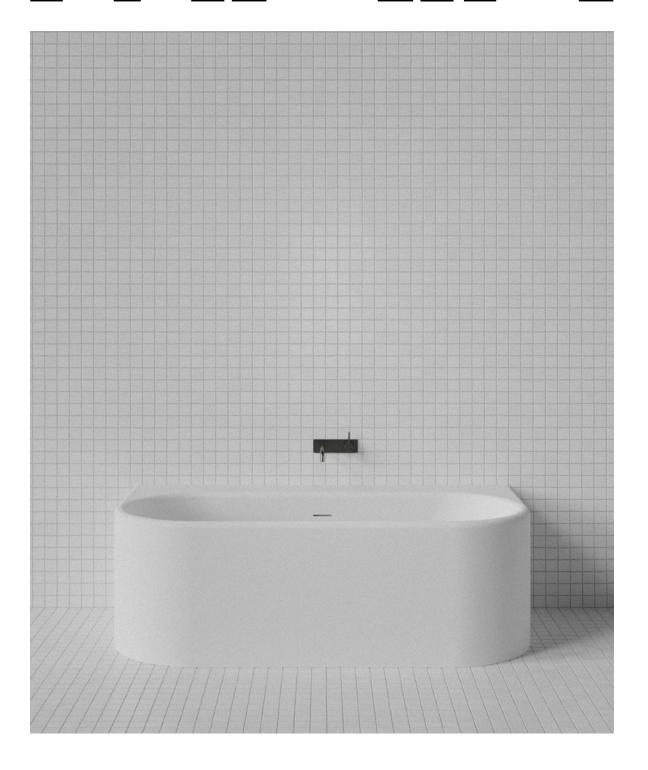

## Deco D Freestanding Bath BTW DEC004

WxDxH: 1700 x 850 x 555 \* Material: Matt Solid Surface

Colour: Matt White Product:

**Freestanding Bath** 

0

Design:

**Thomas Coward** 

Solid Surface care: Clean with a soapy sponge, followed by a rinse. For stubborn stains such as lime scale or soap build up use a mild abrasive cleaner like Gumption® paste, Jif® cream or Ajax® cream or powder – use with a soft damp cloth in wide circular motions.