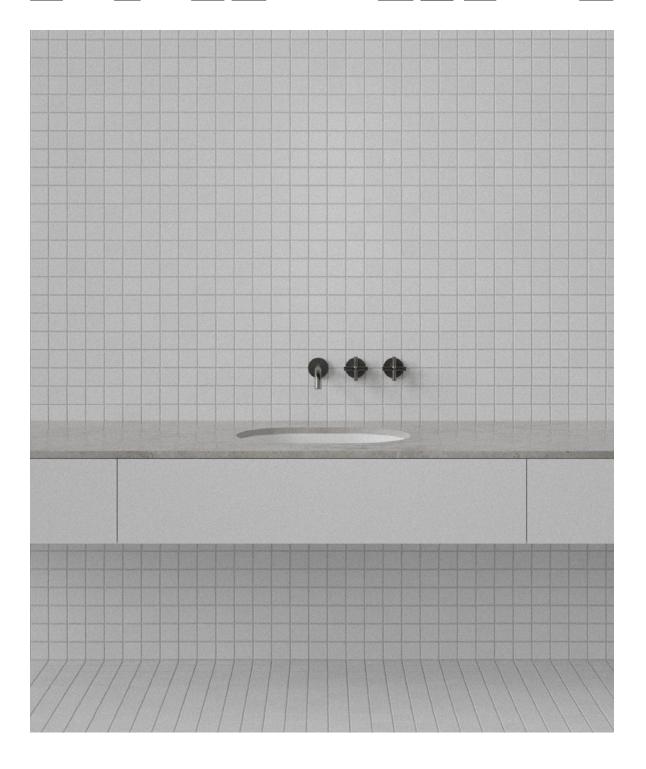

## Harper Undermount Basin HAROO7

WxDxH: 518 x 370 x 205 \* Internal WxD: 470 x 320 \* Material: Matt Solid Surface Colour:

Matt White Product:

**Undermount Basin** 

0

Design:

**Thomas Coward** 

Solid Surface care: Clean with a soapy sponge, followed by a rinse. For stubborn stains such as lime scale or soap build up use a mild abrasive cleaner like Gumption® paste, Jif® cream or Ajax® cream or powder – use with a soft damp cloth in wide circular motions.