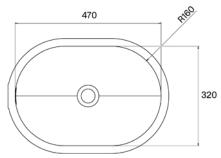

## Harper Undermount Basin HAROO7

WxDxH: 518 x 370 x 205 \* Internal WxD: 470 x 320 \* Material: Matt Solid Surface Colour:

Matt White Product:

**Undermount Basin** 

0

Design:

**Thomas Coward** 

Solid Surface care: Clean with a soapy sponge, followed by a rinse. For stubborn stains such as lime scale or soap build up use a mild abrasive cleaner like Gumption® paste, Jif® cream or Ajax® cream or powder – use with a soft damp cloth in wide circular motions.

Mains Water Co. has detailed, to the best of its ability, the most

approximate measurement possible for each product given the method of manufacturing used.

Due to varying manufacturing methods, the dimensions illustrated here are nominal and subject to change without notice.

\* All sizes nominal. Basins +/- 5mm. Baths +/- 10mm.