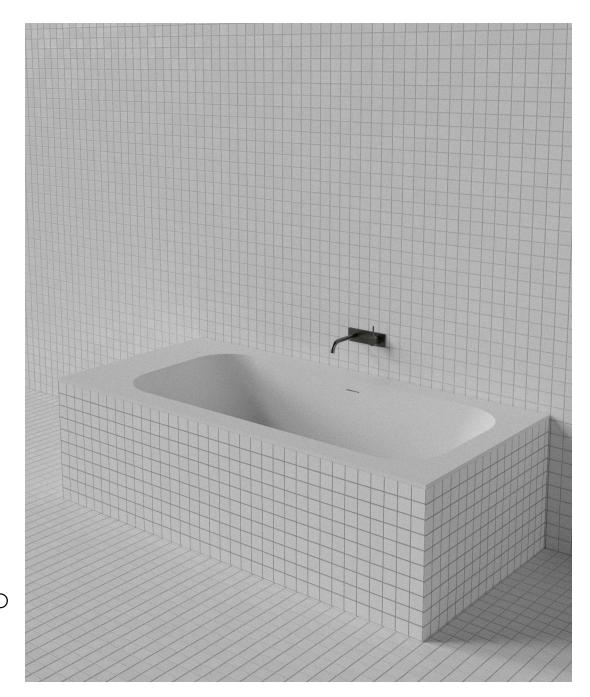

## Maple Inset Bath MAP002

WxDxH:
1,906 x 906 x 560 \*
Material:
Matt Solid Surface
Colour:
Matt White
Product:
Inset Bath
Design:
Thomas Coward

Solid Surface care:
Clean with a soapy sponge, followed
by a rinse. For stubborn stains such
as lime scale or soap build up use a
mild abrasive cleaner like Gumption®
paste, Jif® cream or Ajax® cream or
powder – use with a soft damp cloth in
wide circular motions.