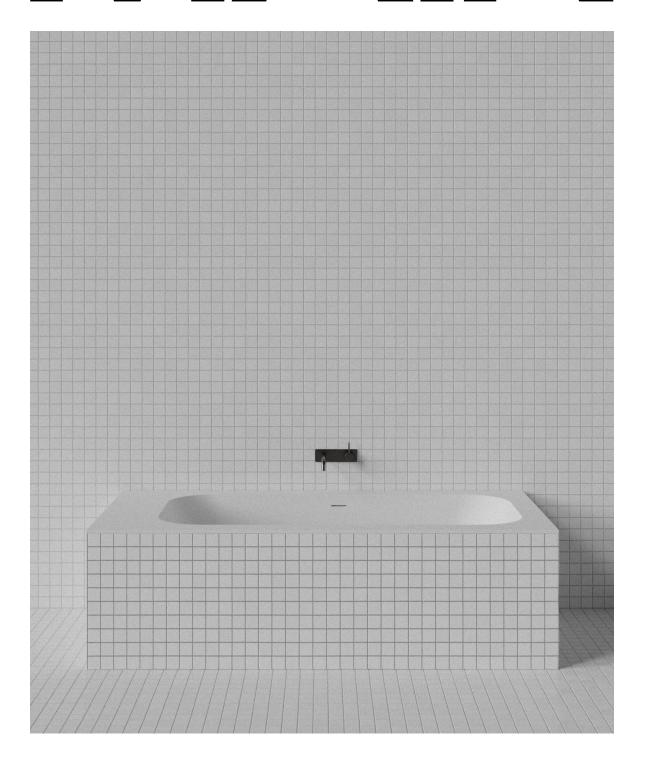

## Maple Inset Bath MAP002

WxDxH:
1,906 x 906 x 560 \*
Material:
Matt Solid Surface
Colour:
Matt White
Product:
Inset Bath
Design:
Thomas Coward

Solid Surface care:
Clean with a soapy sponge, followed
by a rinse. For stubborn stains such
as lime scale or soap build up use a
mild abrasive cleaner like Gumption®
paste, Jif® cream or Ajax® cream or
powder – use with a soft damp cloth in
wide circular motions.