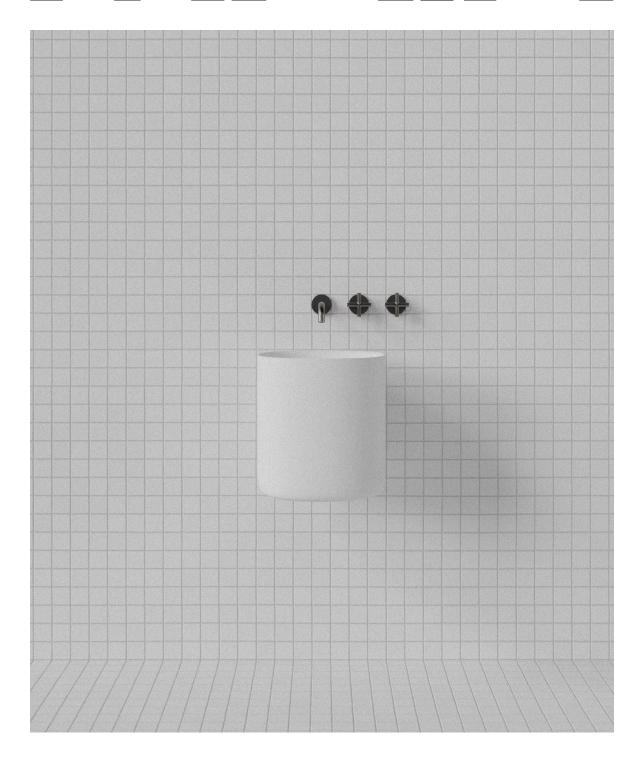

## Sulis Wall Basin

WxDxH: 350 x 425 x 380 \* Material: Matt Solid Surface Colour: Matt White Product: Wall Basin Design: Ross Gardam

Solid Surface care: Clean with a soapy sponge, followed by a rinse. For stubborn stains such as lime scale or soap build up use a mild abrasive cleaner like Gumption® paste, Jif® cream or Ajax® cream or powder – use with a soft damp cloth in wide circular motions.