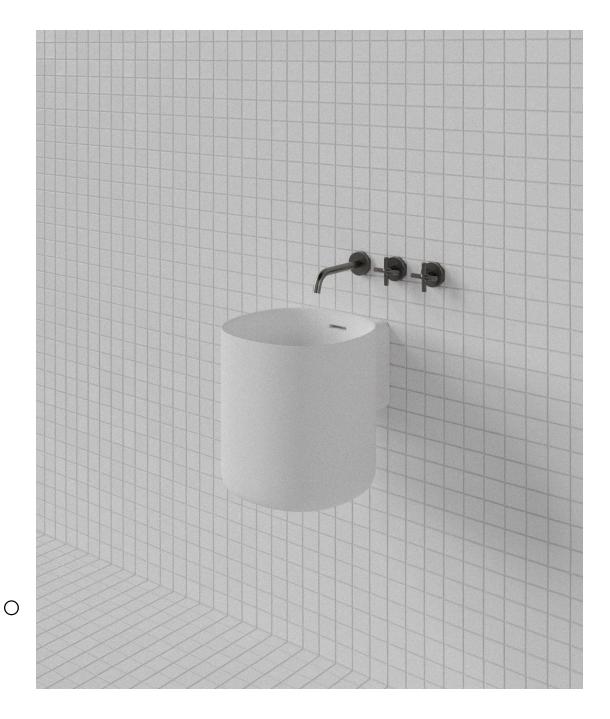

## Sulis Wall Basin

WxDxH: 350 x 425 x 380 \* Material: Matt Solid Surface Colour: Matt White Product: Wall Basin Design: Ross Gardam

Solid Surface care: Clean with a soapy sponge, followed by a rinse. For stubborn stains such as lime scale or soap build up use a mild abrasive cleaner like Gumption® paste, Jif® cream or Ajax® cream or powder – use with a soft damp cloth in wide circular motions.