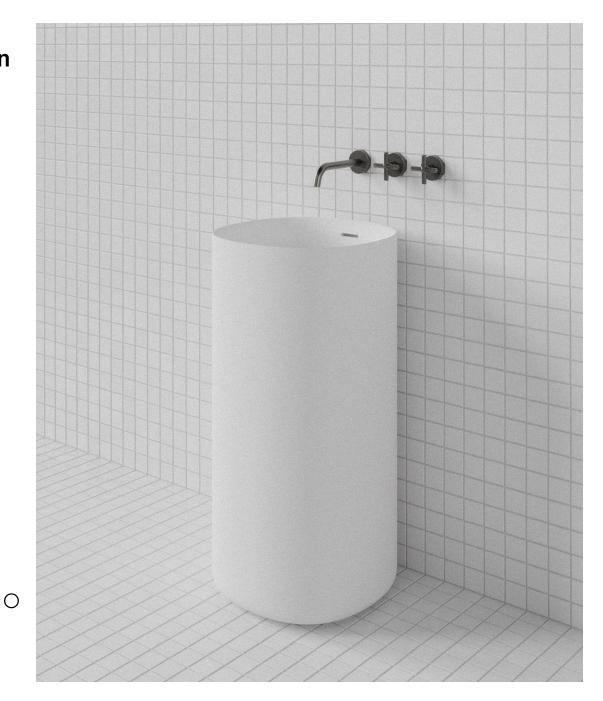

## Sulis Pedestal Basin SUL001

WxDxH:
420 x 420 x 850 \*
Material:
Matt Solid Surface
Colour:
Matt White
Product:
Pedestal Basin
Design:
Ross Gardam

Solid Surface care: Clean with a soapy sponge, followed by a rinse. For stubborn stains such as lime scale or soap build up use a mild abrasive cleaner like Gumption® paste, Jif® cream or Ajax® cream or powder – use with a soft damp cloth in wide circular motions.