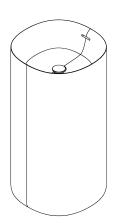

## Sulis Pedestal Basin SUL001

WxDxH:
420 x 420 x 850 \*
Material:
Matt Solid Surface
Colour:
Matt White
Product:
Pedestal Basin
Design:
Ross Gardam

Solid Surface care: Clean with a soapy sponge, followed by a rinse. For stubborn stains such as lime scale or soap build up use a mild abrasive cleaner like Gumption® paste, Jif® cream or Ajax® cream or powder – use with a soft damp cloth in wide circular motions.

Mains Water Co. has detailed, to the best of its ability, the most

approximate measurement possible for each product given the method of manufacturing used.

Due to varying manufacturing methods, the dimensions illustrated here are nominal and subject to change without notice.

\* All sizes nominal. Basins +/- 5mm. Baths +/- 10mm.