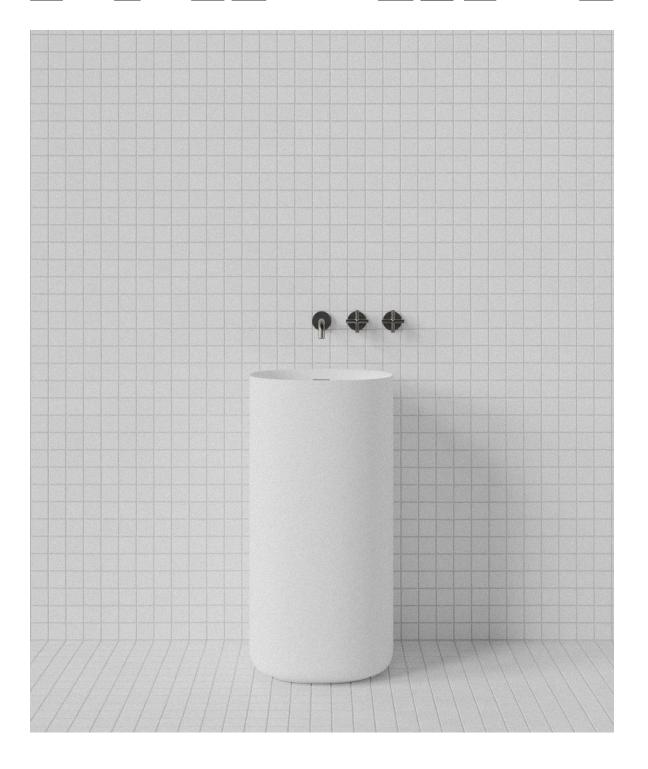

## Sulis Pedestal Basin SUL001

WxDxH:
420 x 420 x 850 \*
Material:
Matt Solid Surface
Colour:
Matt White
Product:
Pedestal Basin
Design:
Ross Gardam

Solid Surface care: Clean with a soapy sponge, followed by a rinse. For stubborn stains such as lime scale or soap build up use a mild abrasive cleaner like Gumption® paste, Jif® cream or Ajax® cream or powder – use with a soft damp cloth in wide circular motions.