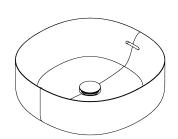

## Sulis Basin

WxDxH: 420 x 420 x 150 \* Material: Matt Solid Surface Colour: Matt White Product:

Basin
Design:

**Ross Gardam** 

Solid Surface care: Clean with a soapy sponge, followed by a rinse. For stubborn stains such as lime scale or soap build up use a mild abrasive cleaner like Gumption® paste, Jif® cream or Ajax® cream or powder – use with a soft damp cloth in wide circular motions.

\* All sizes nominal. Basins +/- 5mm. Baths +/- 10mm.