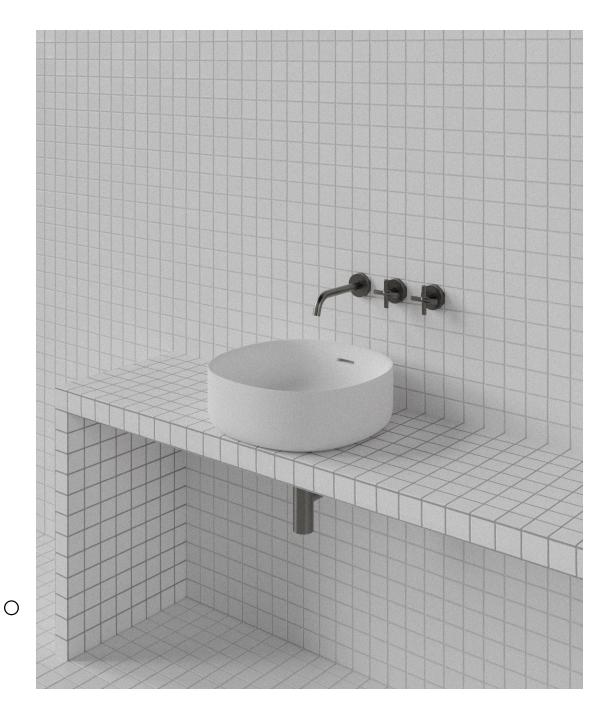

## Sulis Basin

WxDxH: 420 x 420 x 150 \* Material: Matt Solid Surface Colour: Matt White Product:

Basin
Design:

**Ross Gardam** 

Solid Surface care: Clean with a soapy sponge, followed by a rinse. For stubborn stains such as lime scale or soap build up use a mild abrasive cleaner like Gumption® paste, Jif® cream or Ajax® cream or powder – use with a soft damp cloth in wide circular motions.