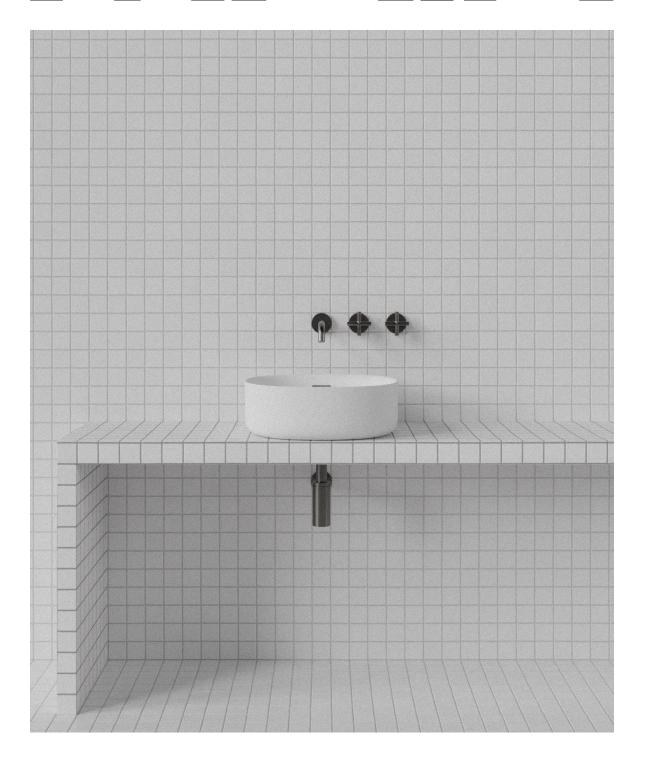

## Sulis Basin

WxDxH: 420 x 420 x 150 \* Material: Matt Solid Surface Colour: Matt White Product:

Basin
Design:

**Ross Gardam** 

Solid Surface care: Clean with a soapy sponge, followed by a rinse. For stubborn stains such as lime scale or soap build up use a mild abrasive cleaner like Gumption® paste, Jif® cream or Ajax® cream or powder – use with a soft damp cloth in wide circular motions.