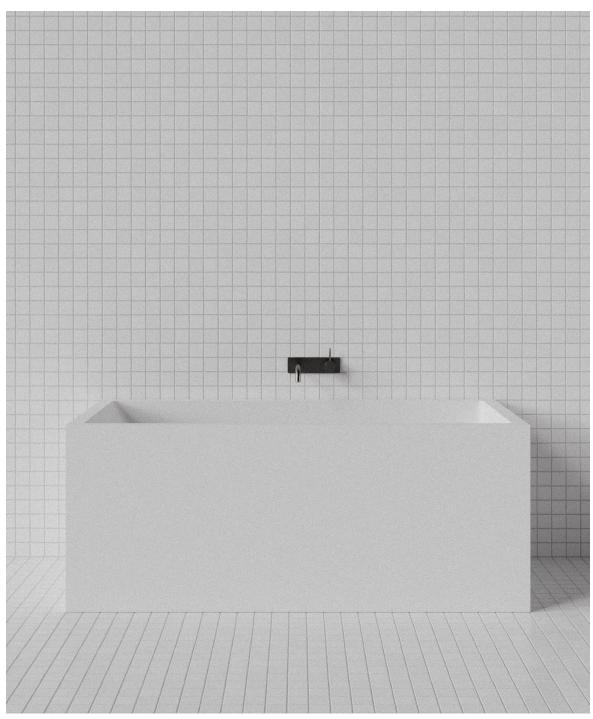

## Kubo Micro Bath кивоо7

WxDxH: 1,490 x 690 x 600 \* Material: Matt Solid Surface Colour: Matt White Product: Freestanding Bath Design: M.W.C.

Solid Surface care:

Clean with a soapy sponge, followed by a rinse. For stubborn stains such as lime scale or soap build up use a mild abrasive cleaner like Gumption® paste, Jif® cream or Ajax® cream or powder – use with a soft damp cloth in wide circular motions.