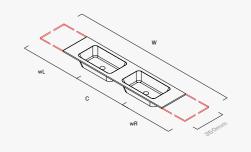

### Harper Wall Basin (Double)

Quantity:

W (mm):
wL (mm):
wR (mm):
C (mm):
Tap landing:
Colour:
Quantity: