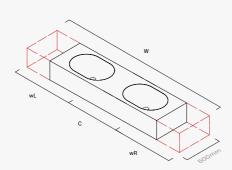

### Harper Wall Basin (Double)

Quantity:

W (mm):
wL (mm):
wR (mm):
C (mm):
Tap landing:
Colour:
Quantity:

#### Kubo Wall Basin (Double)

W (mm):
wL (mm):
wR (mm):
C (mm):
Tap landing:
Colour:
Quantity:

37

#### Lunar Wall Basin (Double)

# W (mm):

wL (mm):

wR (mm):

Tap landing:

Colour:

Quantity:

Maple Wall Basin (Double)