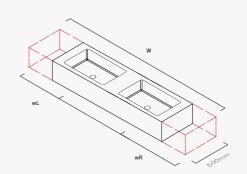

### Harper Wall Basin (Double)

Quantity:

W (mm):
wL (mm):
wR (mm):
C (mm):
Tap landing:
Colour:
Quantity: