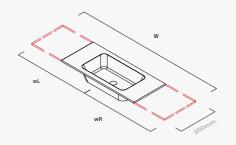

### Harper Long Wall Basin

W (mm):

wL (mm):

wR (mm):

Tap landing:

Colour:

Quantity: