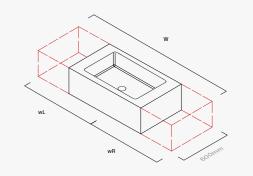

## Harper Wall Basin (Single)

W (mm):

wL (mm):

wR (mm):

Tap landing:

Colour: