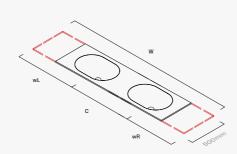

### Harper Benchtop (Double)

W (mm):

wL (mm):

wR (mm):

C (mm):

Tap landing:

Colour:

Quantity:

# Kubo Benchtop (Double)

W (mm):

wL (mm):

wR (mm):

Tap landing:

Colour:

Quantity:

### **Lunar Benchtop (Double)**

# Maple Benchtop (Double)