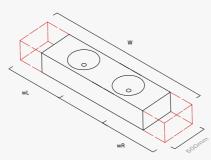

### Harper Wall Basin (Double)

Quantity:

W (mm):
wL (mm):
wR (mm):
C (mm):
Tap landing:
Colour:
Quantity: