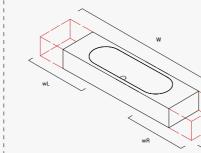

## Harper Wall Basin (Single)

W (mm):

wL (mm):

wR (mm):

Tap landing:

Colour:

### Harper Wall Basin (Double)

Quantity:

W (mm):
wL (mm):
wR (mm):
C (mm):
Tap landing:
Colour:
Quantity:

### Harper Long Wall Basin

W (mm):

wL (mm):

wR (mm):

Tap landing:

Colour:

Quantity: