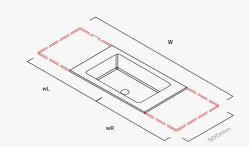

### Harper Benchtop (Single)

W (mm):
wL (mm):
wR (mm):
Tap landing:
Colour:
Quantity: