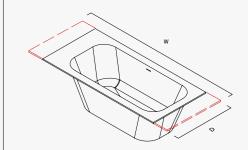

(mm):

Tap landing:

Colour:

Quantity:

#### Lunar Wall Basin (Double)



#### W (mm):

wL (mm):

wR (mm):

C (mm):

Tap landing:

Colour:

Quantity:

#### **Lunar Benchtop (Single)**



#### W (mm):

wL (mm):

wR (mm):

Tap landing:

Colour:

Quantity:

### **Lunar Benchtop (Double)**



#### W (mm):

wL (mm):

wR (mm):

C (mm):

Tap landing:

Colour:

Quantity:

# Maple Wall Basin (Single)



# W (mm):

wL (mm):

wR (mm):

Tap landing:

Colour:

Quantity:

Maple Wall Basin (Double)



#### W (mm):

wL (mm):

wR (mm):

C (mm):

Tap landing:

Colour:

Quantity:

#### Maple Benchtop (Single)



#### W (mm):

wL (mm):

wR (mm):

Tap landing:

Colour:

Quantity:

# Maple Benchtop (Double)



#### W (mm):

wL (mm):

wR (mm):

C (mm):

Tap landing:

Colour:

Quantity:

#### Maple Inset Bath



## W (mm):

D (mm):

Tap landing:

Colour:

Quantity:

# Complete Order

Name:

Date:

Signature:

MAINS WATER CO. Made to Measure 38 in mainswater.co h20@mainswater.co