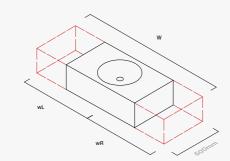

## Harper Wall Basin (Single)

W (mm):

wL (mm):

wR (mm):

Tap landing:

Colour: