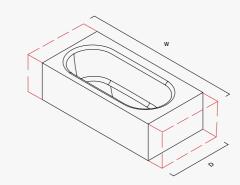

#### **Harper Freestanding Bath**

W (mm):
D (mm):
Tap landing:
Colour:
Quantity: