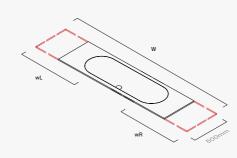

### Harper Benchtop (Single)

W (mm):
wL (mm):
wR (mm):
Tap landing:
Colour:
Quantity:

### Harper Benchtop (Double)

W (mm):

wL (mm):

wR (mm):

C (mm):

Tap landing:

Colour:

Quantity:

#### **Harper Long Benchtop**

W (mm):
wL (mm):
wR (mm):
Tap landing:
Colour:
Quantity: