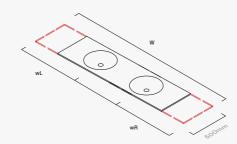

### Harper Wall Basin (Double)

Quantity:

W (mm):
wL (mm):
wR (mm):
C (mm):
Tap landing:
Colour:
Quantity:

#### Kubo Wall Basin (Double)

W (mm):
wL (mm):
wR (mm):
C (mm):
Tap landing:
Colour:
Quantity:

37