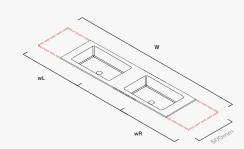

### Harper Benchtop (Double)

W (mm):

wL (mm):

wR (mm):

C (mm):

Tap landing:

Colour:

Quantity: