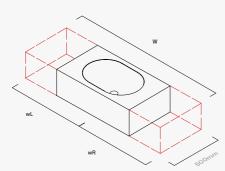

## Harper Wall Basin (Single)

W (mm):

wL (mm):

wR (mm):

Tap landing:

Colour:

### **Kubo Wall Basin (Single)**

W (mm):
wL (mm):
wR (mm):
Tap landing:
Colour:
Quantity:

### Lunar Wall Basin (Single)

# Maple Wall Basin (Single)