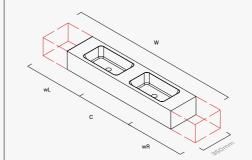

### Harper Benchtop (Double)

W (mm):

wL (mm):

wR (mm):

C (mm):

Tap landing:

Colour:

Quantity: