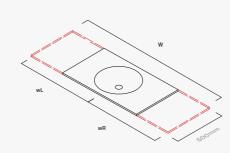

### Harper Benchtop (Single)

W (mm):
wL (mm):
wR (mm):
Tap landing:
Colour:
Quantity: