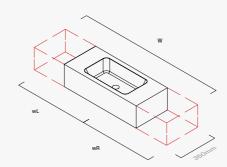

### Harper Benchtop (Single)

W (mm):
wL (mm):
wR (mm):
Tap landing:
Colour:
Quantity: