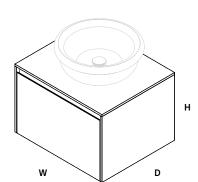

# **Width Options:**

1 x Drawer from 600 to 1100 \*

2 x Drawer from 1000 to 2200 \*

3 x Drawer from 2200 to 2600 \*

# DxH 450 x 500 \*

\* All sizes nominal. Basins +/- 5mm Vanities +/- 5mm.

MAINS WATER CO. mainswater.co h20@mainswater.co

600mm Wide with Uneri Basin Colour: Brick

1600mm Wide with Flute Basin Colour: Natural

1200mm Wide with Orlo Basin Colour: White