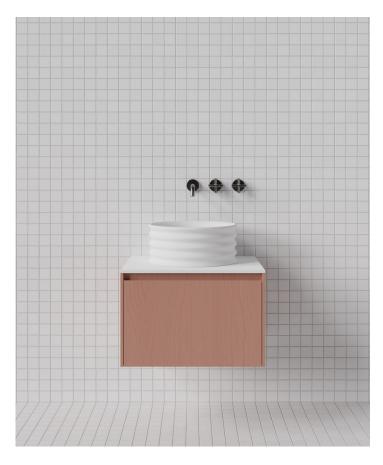

\* All sizes nominal. Basins +/- 5mm Vanities +/- 5mm.

MAINS WATER CO. mainswater.co h20@mainswater.co

600mm Wide with Uneri Basin Colour: Brick

1600mm Wide with Flute Basin Colour: Natural

1200mm Wide with Orlo Basin Colour: White