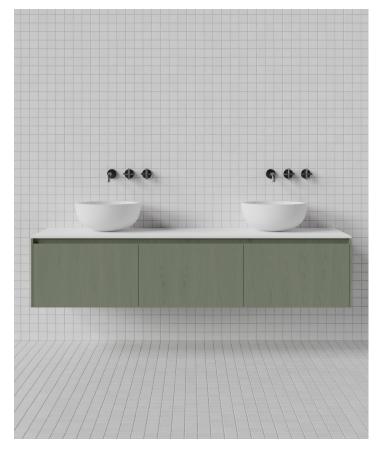

agents abrasive cleaning agents such as scouring sponges not suitable for cleaning Resincoat. It is best to clean with warm water and then thoroughly rinsed. Smaller scratches can be polished out with

a little skill, in the same way as they can be removed from car paintwork.

Mains Water Co. has detailed, to the best of its ability, the most approximate measurement possible for each product given the method of manufacturing used.
Due to varying manufacturing methods, the dimensions illustrated here are nominal and subject to change without notice.

\* All sizes nominal. Basins +/- 5mm Vanities +/- 5mm.

MAINS WATER CO. mainswater.co h20@mainswater.co



600mm Wide with Uneri Basin Colour: Brick



1600mm Wide with Flute Basin Colour: Natural



1200mm Wide with Orlo Basin Colour: White



1800mm Wide with double Lunar Basin Colour: Sage