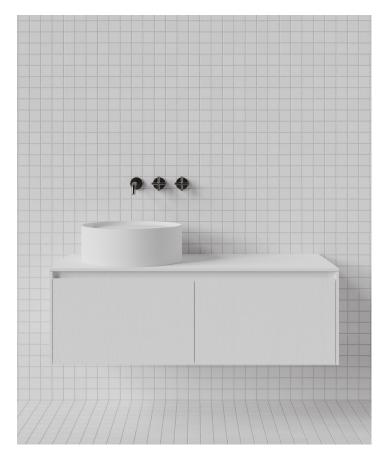

\* All sizes nominal. Basins +/- 5mm Vanities +/- 5mm.

MAINS WATER CO. mainswater.co h20@mainswater.co

600mm Wide with Uneri Basin Colour: Brick

1600mm Wide with Flute Basin Colour: Natural

1200mm Wide with Orlo Basin Colour: White