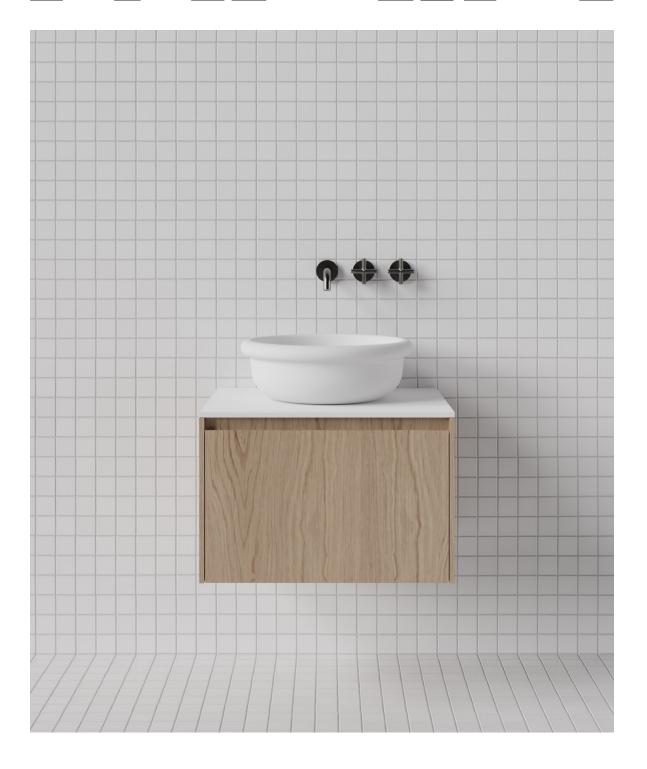

# Bento: Vessel Basins BEN001

Material: American Oak Finish: Satin clear coat

**Brick** 

## Made in Melbourne

# **Width Options:**

1 x Drawer from 600 to 1100 \*

2 x Drawer from 1000 to 2200 \*

3 x Drawer from 2200 to 2600 \*

# DxH 450 x 500 \*