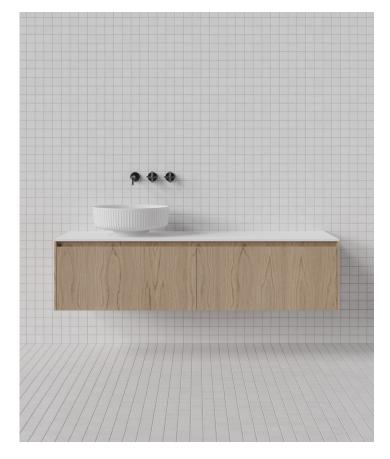

# Bento: Vessel Basins BEN001

Material: American Oak Finish: Satin clear coat

**Brick** 

\* All sizes nominal. Basins +/- 5mm Vanities +/- 5mm.

MAINS WATER CO. mainswater.co h20@mainswater.co

600mm Wide with Uneri Basin Colour: Brick

1600mm Wide with Flute Basin Colour: Natural

1200mm Wide with Orlo Basin Colour: White