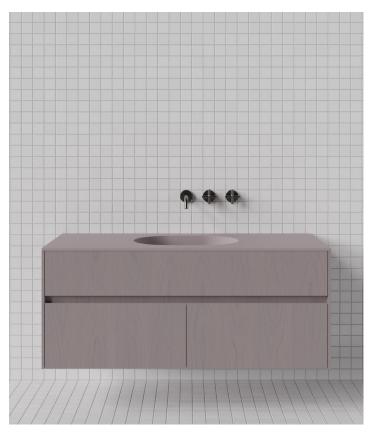

\* All sizes nominal. Basins +/– 5mm Vanities +/– 5mm.

1200mm Wide with Lunar Offset Colour: Natural

1800mm Wide with double Lunar Colour: Sage

900mm Wide with Kubo Colour: Nude

1200mm Wide with Harper Colour: Grey