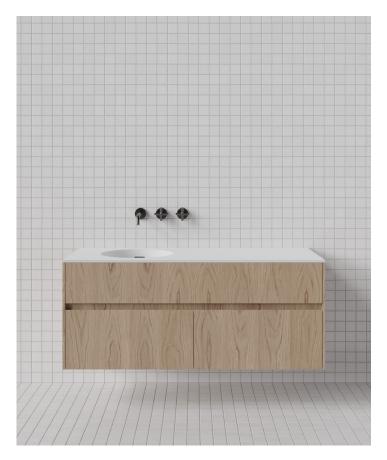

Do not use an abrasive cleaner. Light marks can be removed with a mixture of half methylated spirits half water, then wipe dry with a clean soft cloth. Width Options: 1 x Drawer from 600 to 1100 \* 2 x Drawer from 1000 to 2200 \* 3 x Drawer from 2200 to 2600 \*

\* All sizes nominal. Basins +/– 5mm Vanities +/– 5mm.

1200mm Wide with Lunar Offset Colour: Natural

1800mm Wide with double Lunar Colour: Sage

900mm Wide with Kubo Colour: Nude

1200mm Wide with Harper Colour: Grey