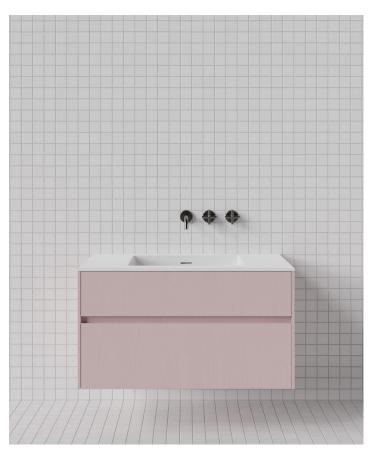

\* All sizes nominal. Basins +/– 5mm Vanities +/– 5mm.

1200mm Wide with Lunar Offset Colour: Natural

1800mm Wide with double Lunar Colour: Sage

900mm Wide with Kubo Colour: Nude

1200mm Wide with Harper Colour: Grey