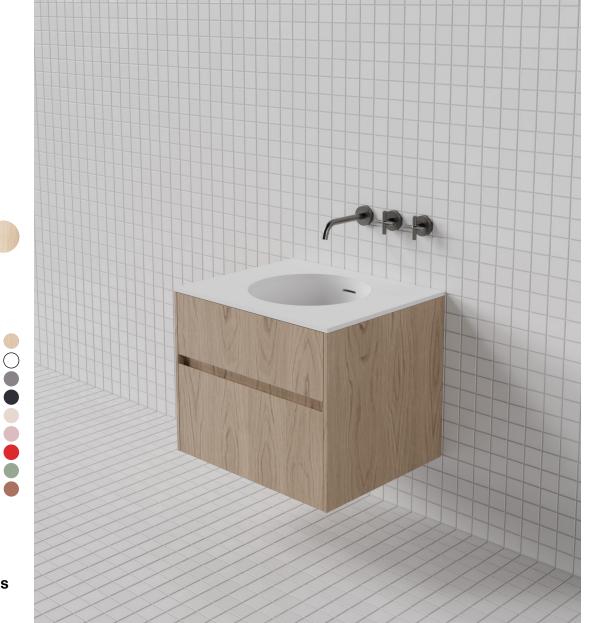

# Bento: Inset Basins BEN003

Material: American Oak Finish: Satin clear coat

Colour: Natural White Grey Black Cream Nude Red Sage Brick

Product: Vanity for Inset Basins

Made in Melbourne

Timber Care:

Clean the vanity unit regularly with a damp cloth and a mild cleaner. Avoid using harsh chemicals as these can damage the unit. Wipe up any spills immediately to prevent staining. To remove a stain, begin by washing the affected area with soap and water. This alone will remove many stains, provided they are water- soluble.

Do not use an abrasive cleaner. Light marks can be removed with a mixture of half methylated spirits half water, then wipe dry with a clean soft cloth. Width Options: 1 x Drawer from 600 to 1100 \* 2 x Drawer from 1000 to 2200 \* 3 x Drawer from 2200 to 2600 \*