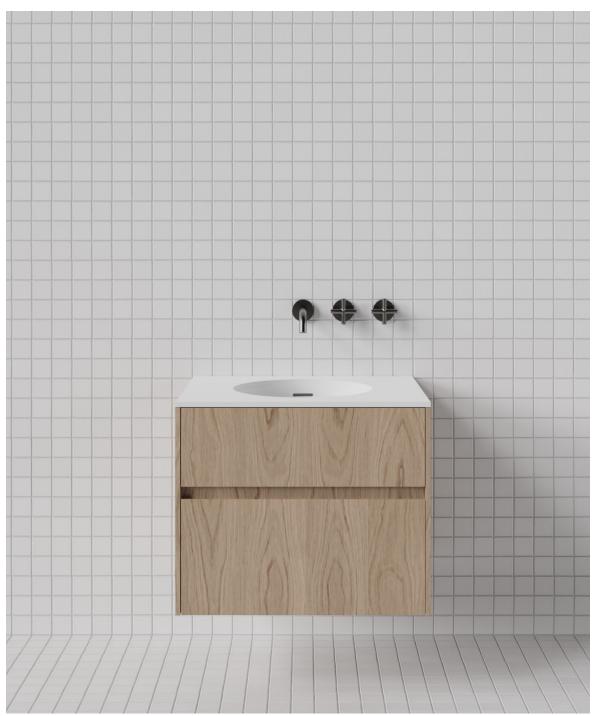

**Bento For Inset Basins** 

# Bento: Inset Basins BEN003

Material: American Oak Finish: Satin clear coat

Colour: Natural White Grey Black Cream Nude Red Sage Brick

Product: Vanity for Inset Basins

Made in Melbourne

Timber Care:

Clean the vanity unit regularly with a damp cloth and a mild cleaner. Avoid using harsh chemicals as these can damage the unit. Wipe up any spills immediately to prevent staining. To remove a stain, begin by washing the affected area with soap and water. This alone will remove many stains, provided they are water- soluble.

Do not use an abrasive cleaner. Light marks can be removed with a mixture of half methylated spirits half water, then wipe dry with a clean soft cloth. Width Options: 1 x Drawer from 600 to 1100 \* 2 x Drawer from 1000 to 2200 \* 3 x Drawer from 2200 to 2600 \*