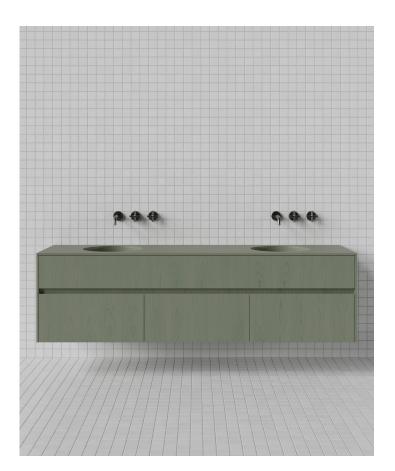

\* All sizes nominal. Basins +/– 5mm Vanities +/– 5mm.

1200mm Wide with Lunar Offset Colour: Natural

1800mm Wide with double Lunar Colour: Sage

900mm Wide with Kubo Colour: Nude

1200mm Wide with Harper Colour: Grey