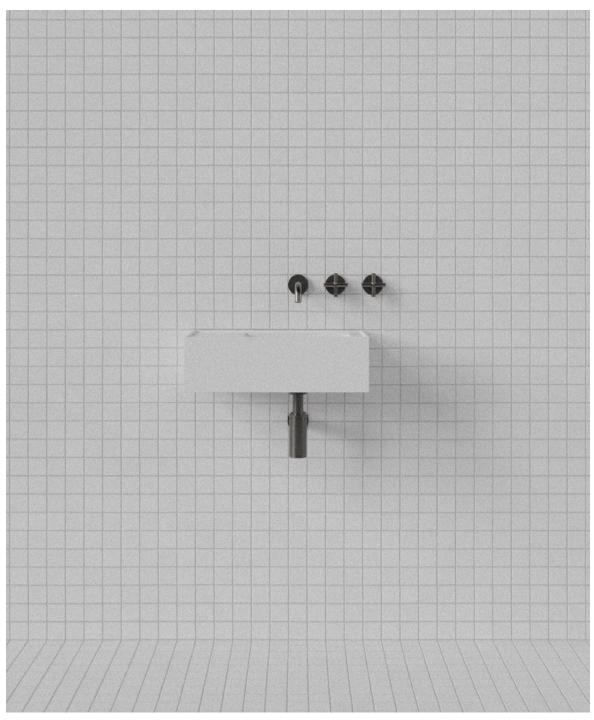

## Saturn Mini Wall Basin by Thomas Coward

M.W.C.

## Saturn Mini Wall Basin SAT006

WxDxH: 500 x 300 x 150 \* Material: Matt Solid Surface Colour: Matt White Product: Wall Basin Design: Thomas Coward

Ο

Solid Surface care:

Clean with a soapy sponge, followed by a rinse. For stubborn stains such as lime scale or soap build up use a mild abrasive cleaner like Gumption® paste, Jif® cream or Ajax® cream or powder – use with a soft damp cloth in wide circular motions.