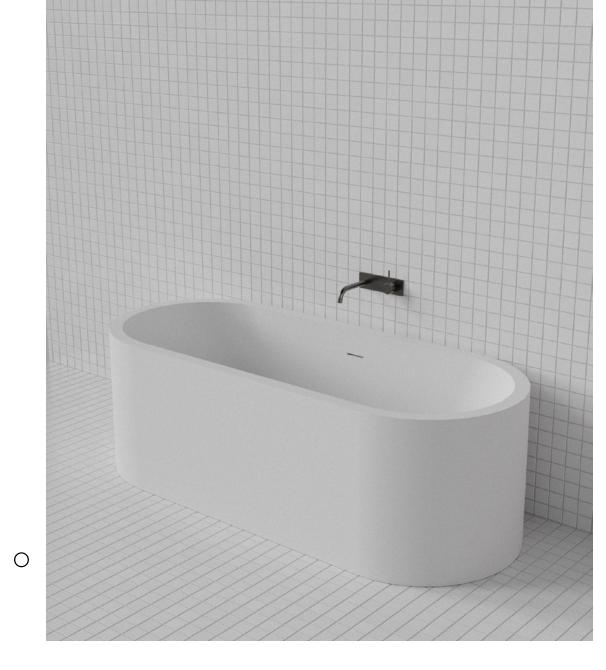

Harper Oval Bath by Thomas Coward

M.W.C.

## Harper Oval Bath HAR006

WxDxH: 1,700 x 700 x 555 \* Material: Matt Solid Surface Colour: Matt White Product: Freestanding Bath Design: Thomas Coward

Solid Surface care:

Clean with a soapy sponge, followed by a rinse. For stubborn stains such as lime scale or soap build up use a mild abrasive cleaner like Gumption® paste, Jif® cream or Ajax® cream or powder – use with a soft damp cloth in wide circular motions.