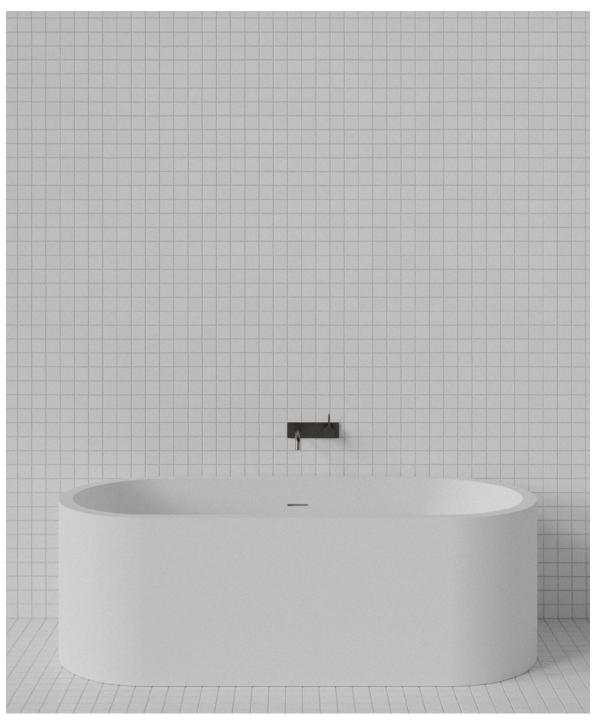

Harper Oval Bath by Thomas Coward

M.W.C.

## Harper Oval Bath HAR006

WxDxH: 1,700 x 700 x 555 \* Material: Matt Solid Surface Colour: Matt White Product: Freestanding Bath Design: Thomas Coward

Solid Surface care:

Clean with a soapy sponge, followed by a rinse. For stubborn stains such as lime scale or soap build up use a mild abrasive cleaner like Gumption® paste, Jif® cream or Ajax® cream or powder – use with a soft damp cloth in wide circular motions.