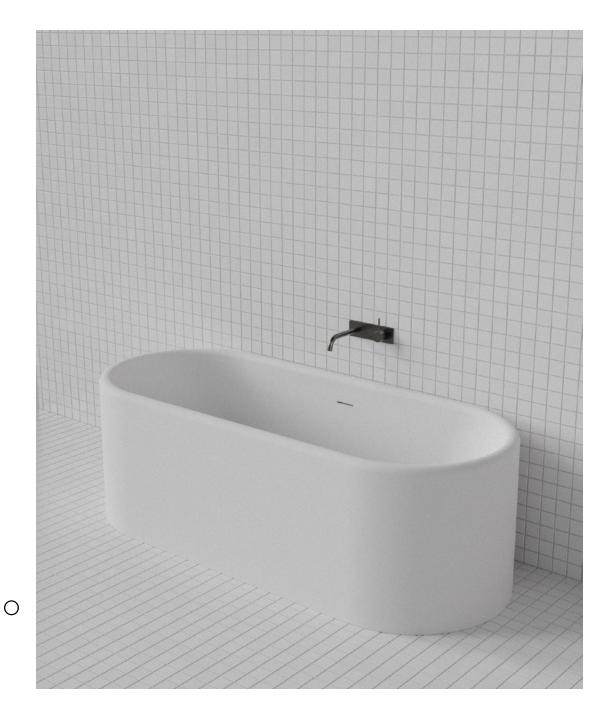

## Deco Oval Bath

WxDxH: 1,700 x 700 x 555 \* Material:

Matt Solid Surface Colour:

Matt White Product:

**Freestanding Bath** 

Design:

**Thomas Coward** 

Solid Surface care: Clean with a soapy sponge, followed by a rinse. For stubborn stains such as lime scale or soap build up use a mild abrasive cleaner like Gumption® paste, Jif® cream or Ajax® cream or powder – use with a soft damp cloth in wide circular motions.