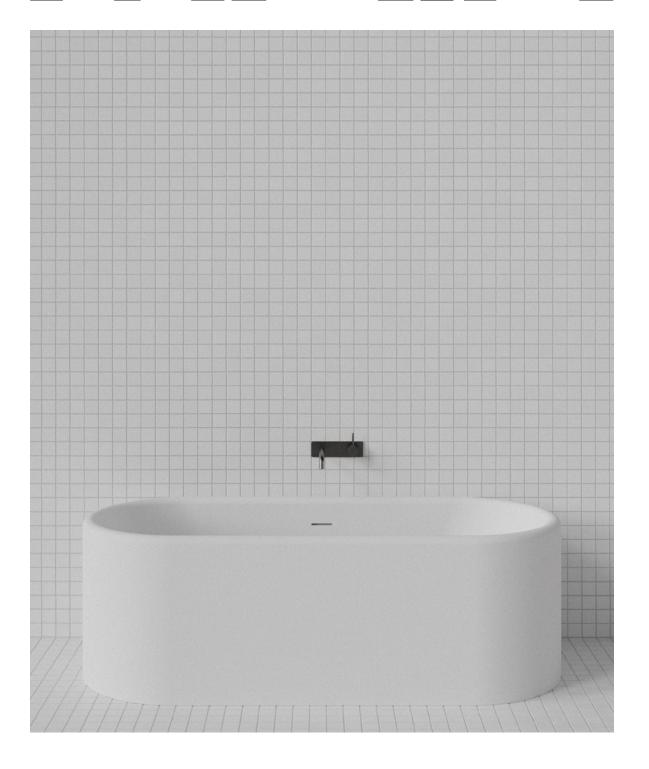

## Deco Oval Bath

WxDxH: 1,700 x 700 x 555 \* Material:

Matt Solid Surface Colour:

Matt White Product:

**Freestanding Bath** 

Design:

**Thomas Coward** 

Solid Surface care: Clean with a soapy sponge, followed by a rinse. For stubborn stains such as lime scale or soap build up use a mild abrasive cleaner like Gumption® paste, Jif® cream or Ajax® cream or powder – use with a soft damp cloth in wide circular motions.