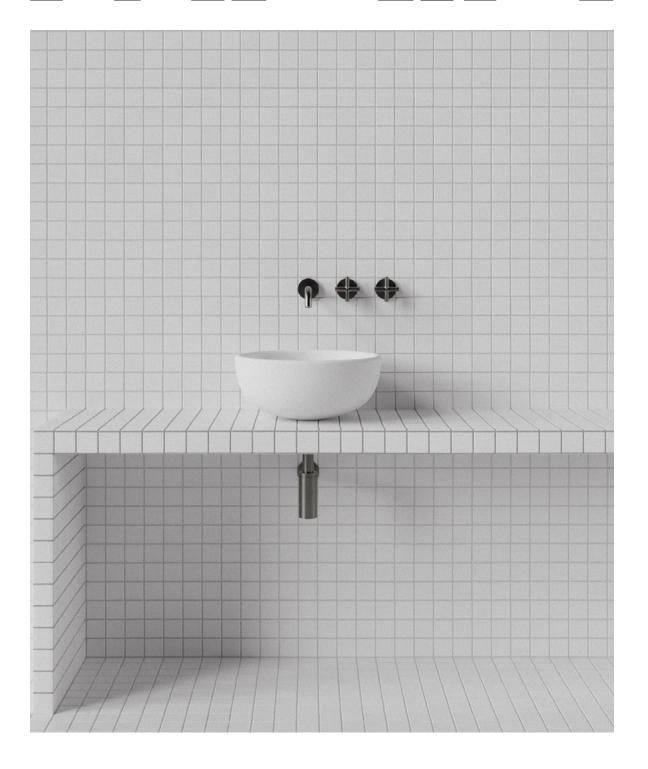

## Deco Basin DEC001

WxDxH: Ø394 x 170 \* Material: Matt Solid Surface

Colour: Matt White Product: Basin Design:

Thomas Coward

Solid Surface care: Clean with a soapy sponge, followed by a rinse. For stubborn stains such as lime scale or soap build up use a mild abrasive cleaner like Gumption® paste, Jif® cream or Ajax® cream or powder – use with a soft damp cloth in wide circular motions.