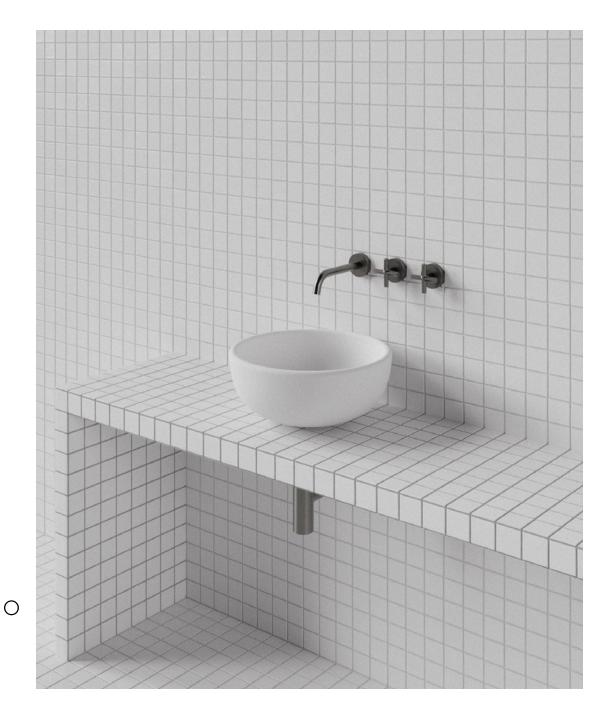

## Deco Basin DEC001

WxDxH: Ø394 x 170 \* Material: Matt Solid Surface

Colour: Matt White Product: Basin Design:

Thomas Coward

Solid Surface care: Clean with a soapy sponge, followed by a rinse. For stubborn stains such as lime scale or soap build up use a mild abrasive cleaner like Gumption® paste, Jif® cream or Ajax® cream or powder – use with a soft damp cloth in wide circular motions.