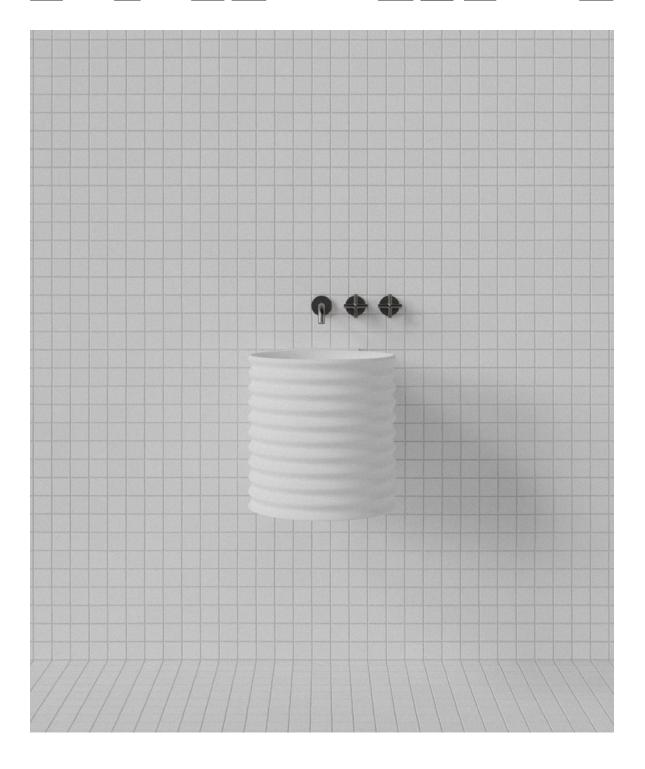

## Uneri Wall Basin

WxDxH:
400 x 500 x 410 \*
Material:
Matt Solid Surface
Colour:
Matt White
Product:
Wall Basin
Design:
Nick Rennie

Solid Surface care: Clean with a soapy sponge, followed by a rinse. For stubborn stains such as lime scale or soap build up use a mild abrasive cleaner like Gumption® paste, Jif® cream or Ajax® cream or powder – use with a soft damp cloth in wide circular motions.