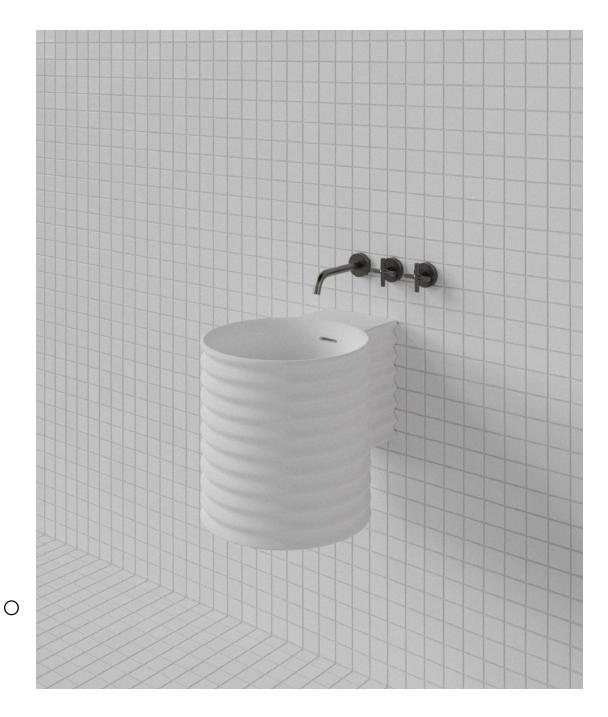

## Uneri Wall Basin

WxDxH:
400 x 500 x 410 \*
Material:
Matt Solid Surface
Colour:
Matt White
Product:
Wall Basin
Design:
Nick Rennie

Solid Surface care: Clean with a soapy sponge, followed by a rinse. For stubborn stains such as lime scale or soap build up use a mild abrasive cleaner like Gumption® paste, Jif® cream or Ajax® cream or powder – use with a soft damp cloth in wide circular motions.