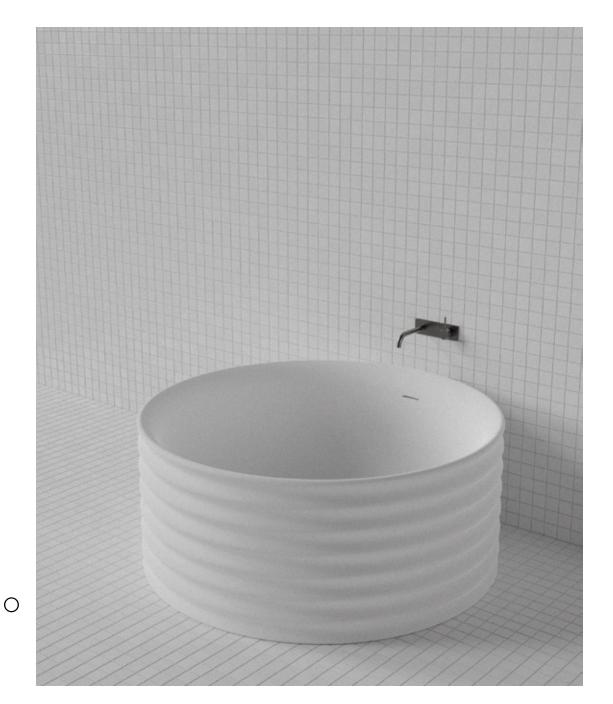

**Uneri Round Bath by Nick Rennie** 

M.W.C.

## Uneri Round Bath

WxDxH: Ø1,300 x 555 \* Material: Matt Solid Surface Colour: Matt White Product: Freestanding Bath Design: Nick Rennie

Solid Surface care:

Clean with a soapy sponge, followed by a rinse. For stubborn stains such as lime scale or soap build up use a mild abrasive cleaner like Gumption® paste, Jif® cream or Ajax® cream or powder – use with a soft damp cloth in wide circular motions.