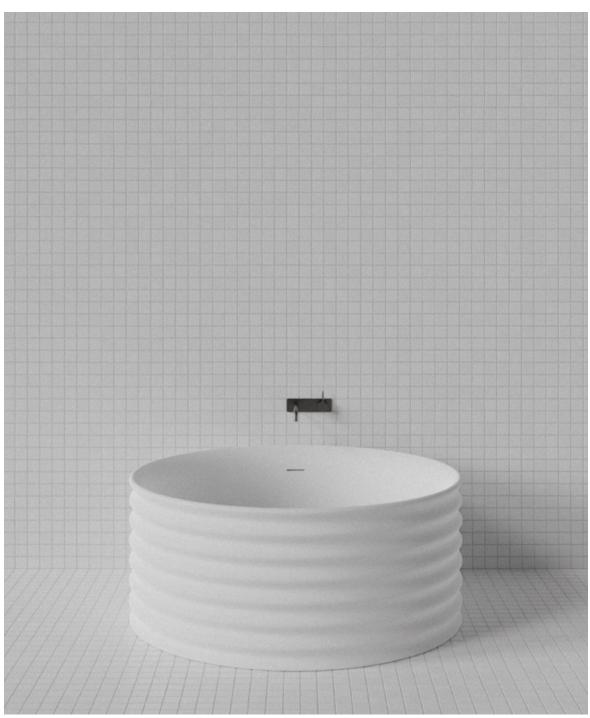

**Uneri Round Bath by Nick Rennie** 

M.W.C.

## Uneri Round Bath

WxDxH: Ø1,300 x 555 \* Material: Matt Solid Surface Colour: Matt White Product: Freestanding Bath Design: Nick Rennie

Solid Surface care:

Clean with a soapy sponge, followed by a rinse. For stubborn stains such as lime scale or soap build up use a mild abrasive cleaner like Gumption® paste, Jif® cream or Ajax® cream or powder – use with a soft damp cloth in wide circular motions.