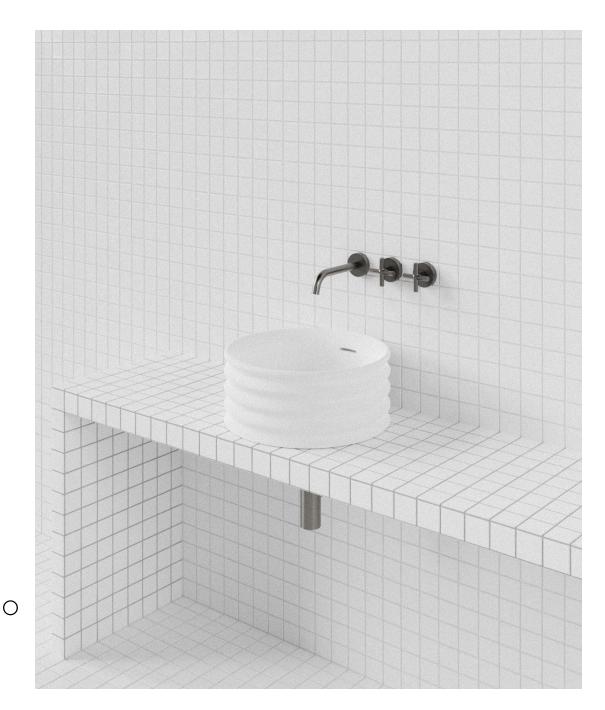

## Uneri Basin

WxDxH: Ø400 x 170 \* Material: Matt Solid Surface Colour: Matt White Product:

Product:
Basin
Design:
Nick Rennie

Solid Surface care: Clean with a soapy sponge, followed by a rinse. For stubborn stains such as lime scale or soap build up use a mild abrasive cleaner like Gumption® paste, Jif® cream or Ajax® cream or powder – use with a soft damp cloth in wide circular motions.

Mains Water Co. has detailed, to the best of its ability, the most

approximate measurement possible for each product given the method of manufacturing used.

Due to varying manufacturing methods, the dimensions illustrated here are nominal and subject to change without notice.

\* All sizes nominal. Basins +/- 5mm. Baths +/- 10mm.