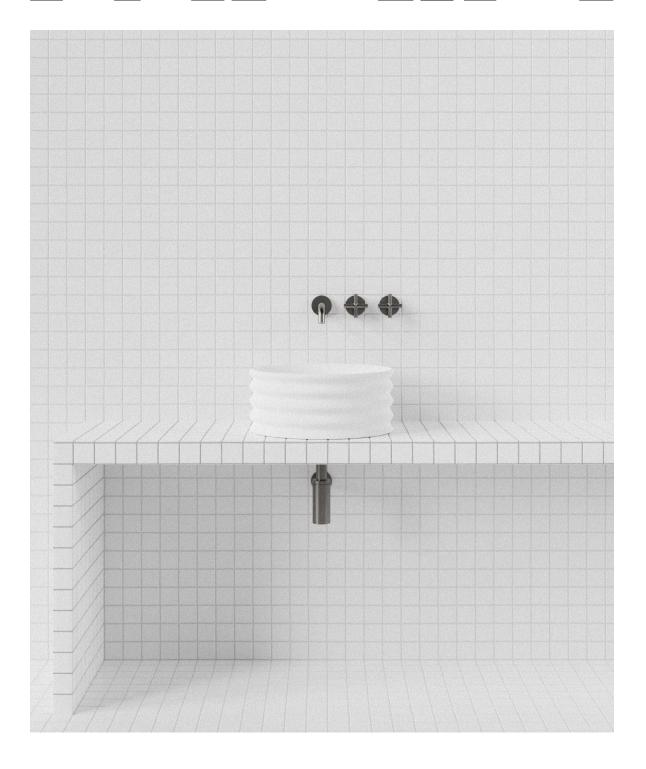

## Uneri Basin

WxDxH: Ø400 x 170 \* Material: Matt Solid Surface Colour: Matt White Product:

Product:
Basin
Design:
Nick Rennie

Solid Surface care: Clean with a soapy sponge, followed by a rinse. For stubborn stains such as lime scale or soap build up use a mild abrasive cleaner like Gumption® paste, Jif® cream or Ajax® cream or powder – use with a soft damp cloth in wide circular motions.

Mains Water Co. has detailed, to the best of its ability, the most

approximate measurement possible for each product given the method of manufacturing used.

Due to varying manufacturing methods, the dimensions illustrated here are nominal and subject to change without notice.

\* All sizes nominal. Basins +/- 5mm. Baths +/- 10mm.