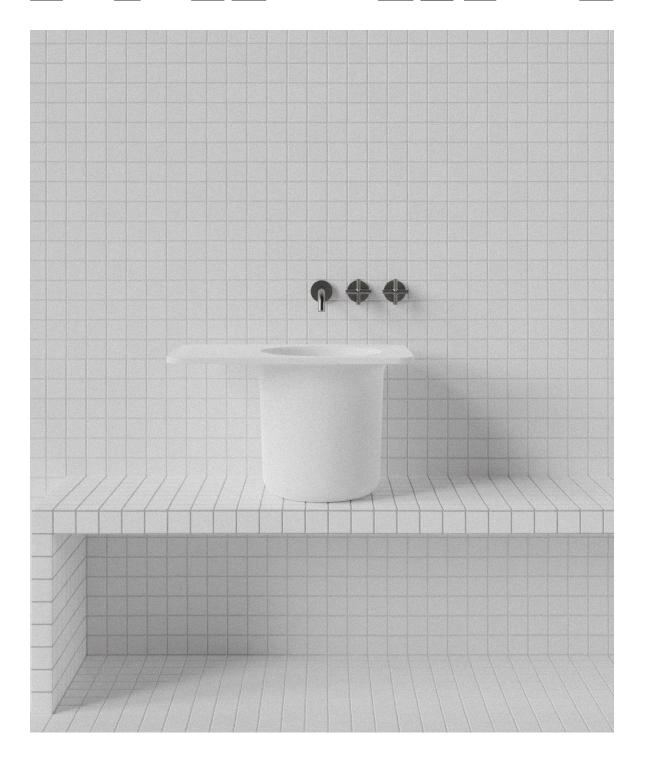

## Ledge Basin

WxDxH: 600 x 400 x 365 \* Material: Matt Solid Surface

Colour: Matt White Product: Basin Design:

**Thomas Coward** 

Solid Surface care:
Clean with a soapy sponge, followed
by a rinse. For stubborn stains such
as lime scale or soap build up use a
mild abrasive cleaner like Gumption®
paste, Jif® cream or Ajax® cream or
powder – use with a soft damp cloth in
wide circular motions.

Mains Water Co. has detailed, to the best of its ability, the most

approximate measurement possible for each product given the method of manufacturing used.

Due to varying manufacturing methods, the dimensions illustrated here are nominal and subject to change without notice.

\* All sizes nominal. Basins +/- 5mm. Baths +/- 10mm.