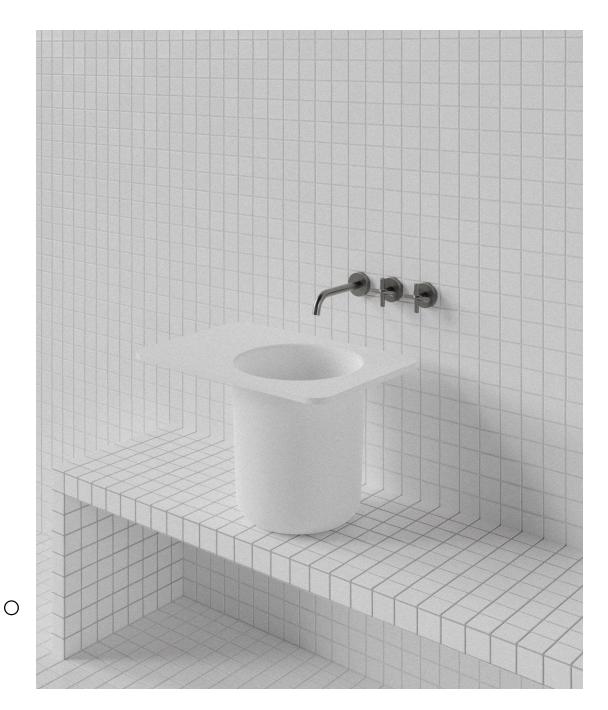

## Ledge Basin

WxDxH: 600 x 400 x 365 \* Material: Matt Solid Surface

Colour: Matt White Product: Basin Design:

**Thomas Coward** 

Solid Surface care:
Clean with a soapy sponge, followed
by a rinse. For stubborn stains such
as lime scale or soap build up use a
mild abrasive cleaner like Gumption®
paste, Jif® cream or Ajax® cream or
powder – use with a soft damp cloth in
wide circular motions.

Mains Water Co. has detailed, to the best of its ability, the most

approximate measurement possible for each product given the method of manufacturing used.

Due to varying manufacturing methods, the dimensions illustrated here are nominal and subject to change without notice.

\* All sizes nominal. Basins +/- 5mm. Baths +/- 10mm.