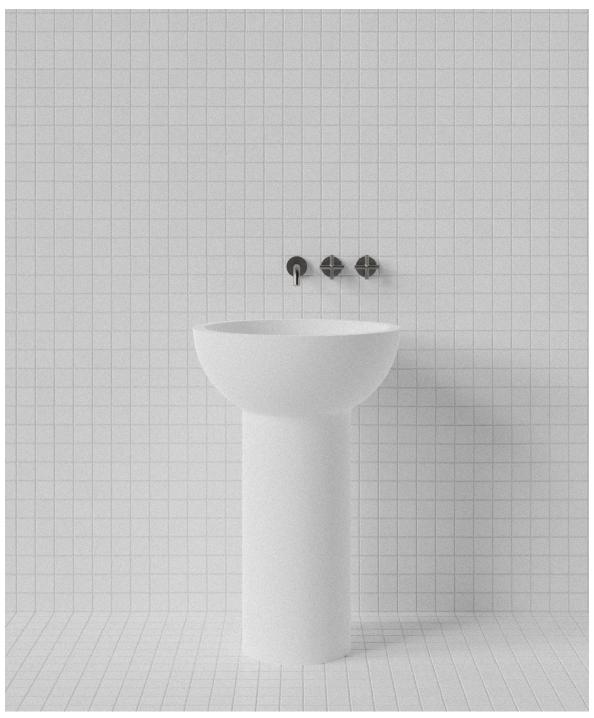

Siren Pedestal Basin by Hana Hakim

M.W.C.

## Siren Pedestal Basin SIR001

WxDxH: Ø550 x 850 \* Material: Matt Solid Surface Colour: Matt White Product: Pedestal Basin Design: Hana Hakim

MAINS WATER CO. mainswater.co h20@mainswater.co

Solid Surface care: