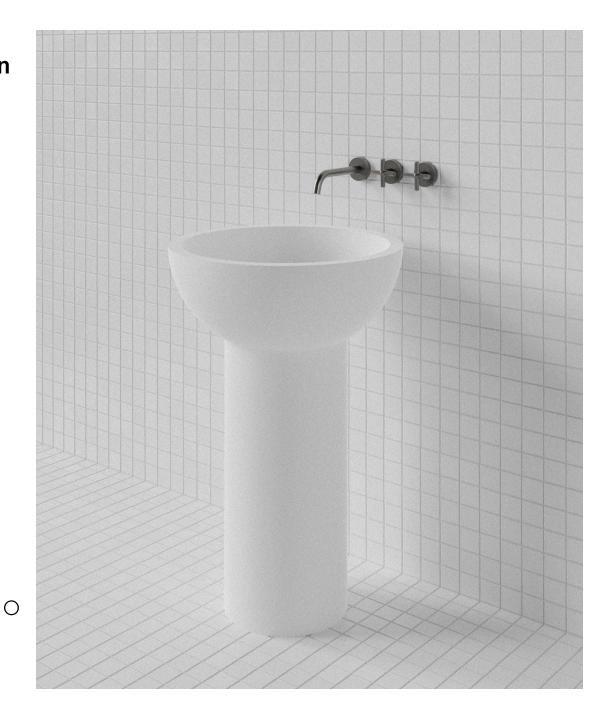

Siren Pedestal Basin by Hana Hakim

M.W.C.

## Siren Pedestal Basin SIR001

WxDxH: Ø550 x 850 \* Material: Matt Solid Surface Colour: Matt White Product: Pedestal Basin Design: Hana Hakim

MAINS WATER CO. mainswater.co h20@mainswater.co

Solid Surface care: