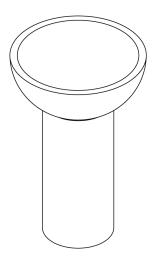

## Siren Pedestal Basin SIR001

WxDxH: Ø550 x 850 \* Material: Matt Solid Surface Colour: Matt White Product: Pedestal Basin Design: Hana Hakim

MAINS WATER CO. mainswater.co h20@mainswater.co

Solid Surface care:

\* All sizes nominal. Basins +/- 5mm. Baths +/- 10mm.