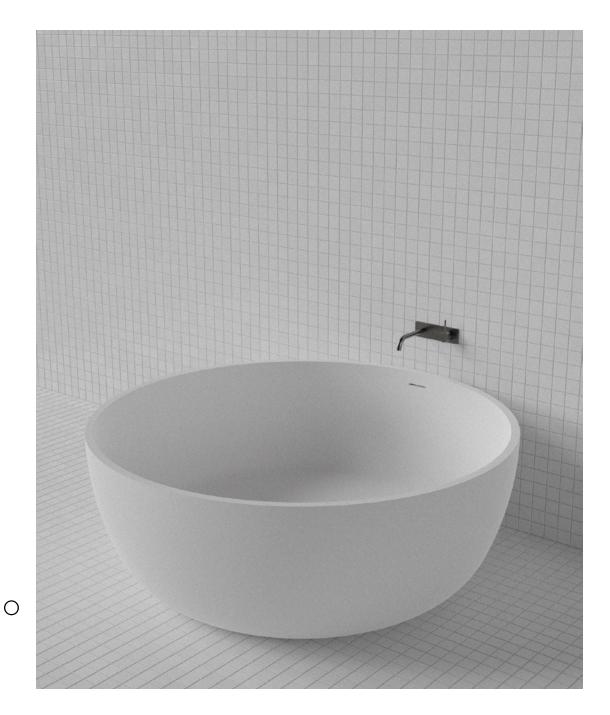

## Siren Bath SIR002

WxDxH:
Ø1,500 x 560 \*
Material:
Matt Solid Surface
Colour:
Matt White
Product:
Freestanding Bath
Design:

Hana Hakim

Solid Surface care: Clean with a soapy sponge, followed by a rinse. For stubborn stains such as lime scale or soap build up use a mild abrasive cleaner like Gumption® paste, Jif® cream or Ajax® cream or powder – use with a soft damp cloth in wide circular motions.

Mains Water Co. has detailed, to the best of its ability, the most

approximate measurement possible for each product given the method of manufacturing used.

Due to varying manufacturing methods, the dimensions illustrated here are nominal and subject to change without notice.

\* All sizes nominal. Basins +/- 5mm. Baths +/- 10mm.