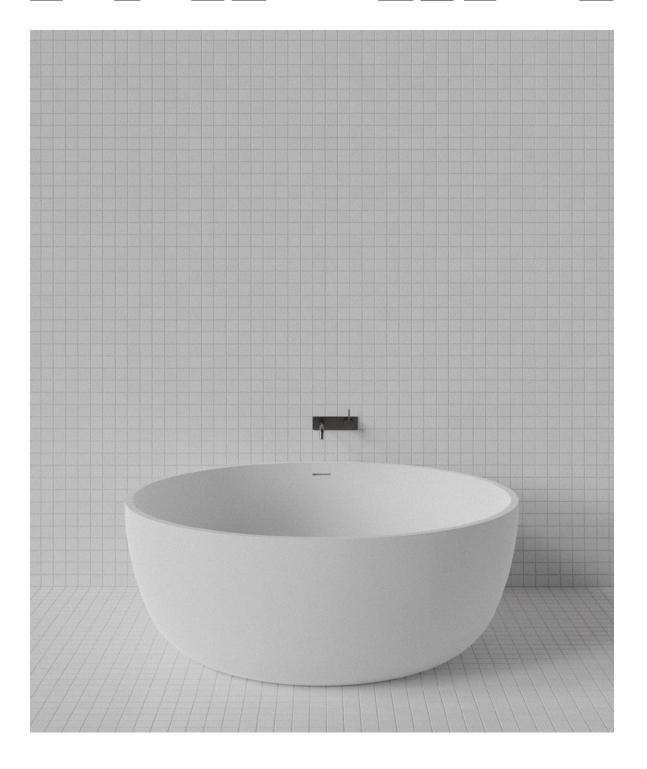

## Siren Bath SIR002

WxDxH:
Ø1,500 x 560 \*
Material:
Matt Solid Surface
Colour:
Matt White
Product:
Freestanding Bath
Design:

Hana Hakim

Solid Surface care: Clean with a soapy sponge, followed by a rinse. For stubborn stains such as lime scale or soap build up use a mild abrasive cleaner like Gumption® paste, Jif® cream or Ajax® cream or powder – use with a soft damp cloth in wide circular motions.

Mains Water Co. has detailed, to the best of its ability, the most

approximate measurement possible for each product given the method of manufacturing used.

Due to varying manufacturing methods, the dimensions illustrated here are nominal and subject to change without notice.

\* All sizes nominal. Basins +/- 5mm. Baths +/- 10mm.