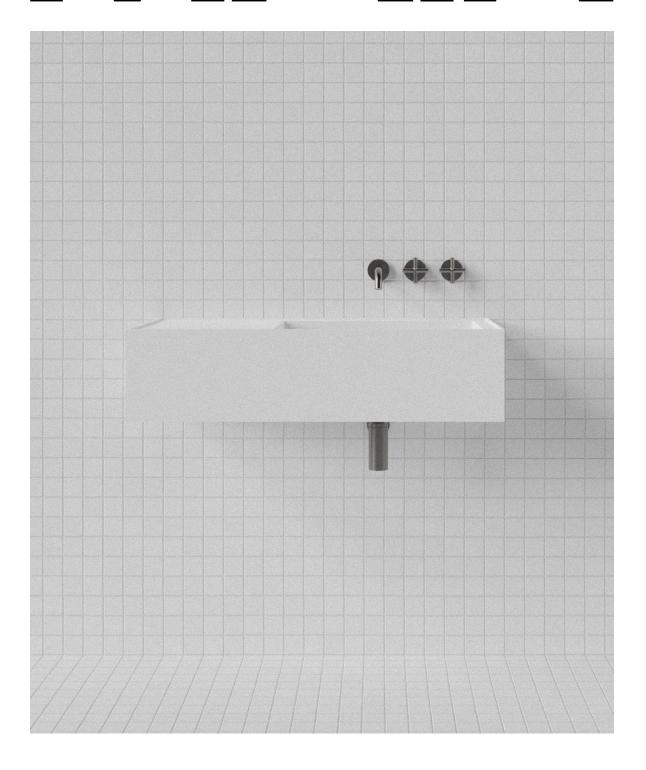

## Saturn 900 Wall Basin SAT003

WxDxH: 900 x 460 x 220 \* Material: Matt Solid Surface

Colour: Matt White Product: Wall Basin Design:

**Thomas Coward** 

Solid Surface care: Clean with a soapy sponge, followed by a rinse. For stubborn stains such as lime scale or soap build up use a mild abrasive cleaner like Gumption® paste, Jif® cream or Ajax® cream or powder – use with a soft damp cloth in wide circular motions.