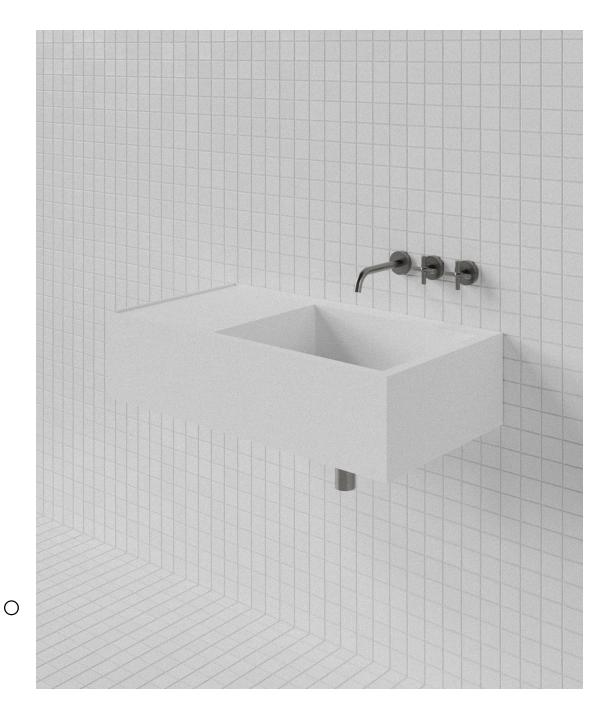

## Saturn 900 Wall Basin SAT003

WxDxH: 900 x 460 x 220 \* Material: Matt Solid Surface

Colour: Matt White Product: Wall Basin Design:

**Thomas Coward** 

Solid Surface care: Clean with a soapy sponge, followed by a rinse. For stubborn stains such as lime scale or soap build up use a mild abrasive cleaner like Gumption® paste, Jif® cream or Ajax® cream or powder – use with a soft damp cloth in wide circular motions.