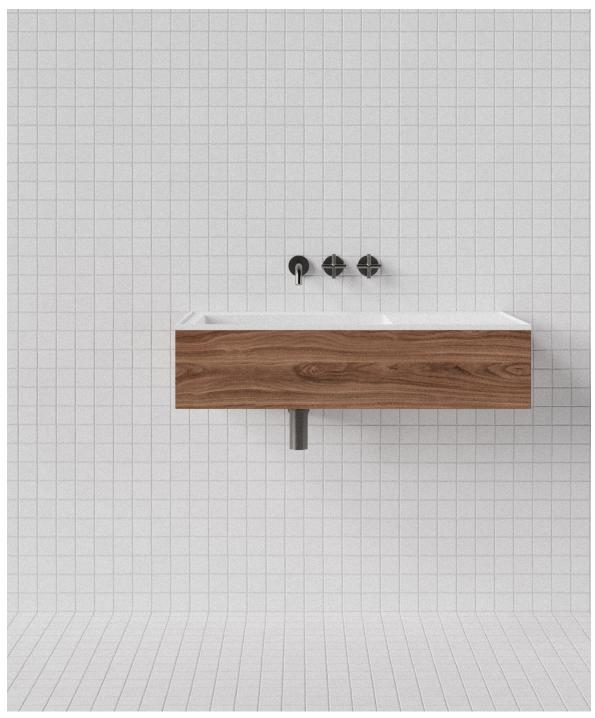

## Saturn 900 Inset Basin SAT005

WxDxH: 900 x 458 x 204 \* Material: Matt Solid Surface Colour: Matt White Product: Inset Basin Design: Thomas Coward

Solid Surface care:

Clean with a soapy sponge, followed by a rinse. For stubborn stains such as lime scale or soap build up use a mild abrasive cleaner like Gumption® paste, Jif® cream or Ajax® cream or powder – use with a soft damp cloth in wide circular motions.