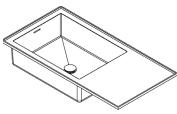

## Saturn 900 Inset Basin SAT005

WxDxH: 900 x 458 x 204 \* Material: Matt Solid Surface Colour: Matt White Product: Inset Basin Design: Thomas Coward

Solid Surface care:

Clean with a soapy sponge, followed by a rinse. For stubborn stains such as lime scale or soap build up use a mild abrasive cleaner like Gumption® paste, Jif® cream or Ajax® cream or powder – use with a soft damp cloth in wide circular motions.

\* All sizes nominal. Basins +/- 5mm. Baths +/- 10mm.