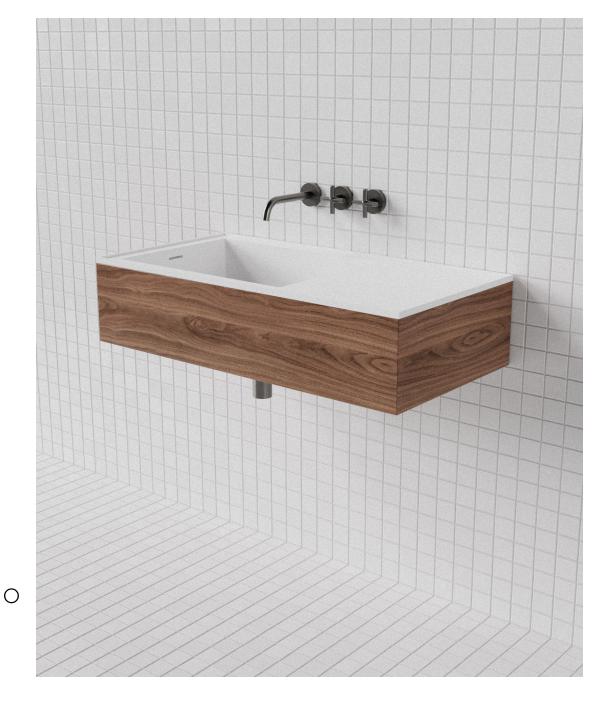

## Saturn 900 Inset Basin SAT005

WxDxH: 900 x 458 x 204 \* Material: Matt Solid Surface Colour: Matt White Product: Inset Basin Design: Thomas Coward

Solid Surface care:

Clean with a soapy sponge, followed by a rinse. For stubborn stains such as lime scale or soap build up use a mild abrasive cleaner like Gumption® paste, Jif® cream or Ajax® cream or powder – use with a soft damp cloth in wide circular motions.