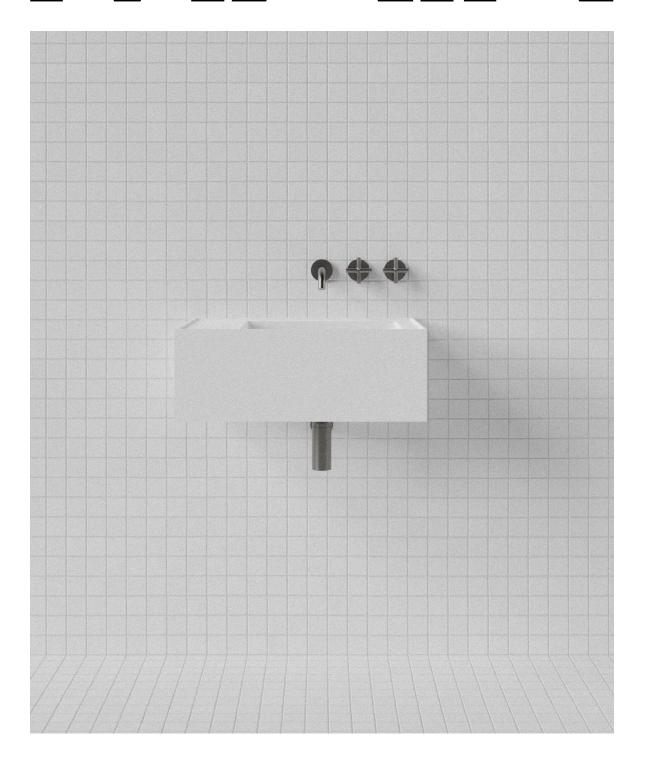

## Saturn 600 Wall Basin SAT001

WxDxH: 600 x 460 x 220 \* Material:

**Matt Solid Surface** 

Colour: Matt White Product: Wall Basin

**Design:** Thomas Coward

Solid Surface care: Clean with a soapy sponge, followed by a rinse. For stubborn stains such as lime scale or soap build up use a mild abrasive cleaner like Gumption® paste, Jif® cream or Ajax® cream or powder – use with a soft damp cloth in wide circular motions.

Mains Water Co. has detailed, to the best of its ability, the most

approximate measurement possible for each product given the method of manufacturing used.

Due to varying manufacturing methods, the dimensions illustrated here are nominal and subject to change without notice.

\* All sizes nominal. Basins +/- 5mm. Baths +/- 10mm.