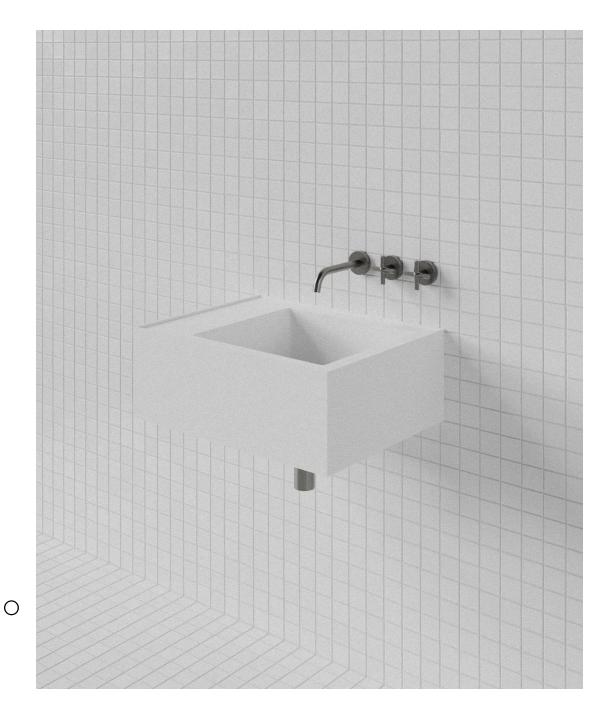

## Saturn 600 Wall Basin SAT001

WxDxH: 600 x 460 x 220 \* Material:

**Matt Solid Surface** 

Colour: Matt White Product: Wall Basin

**Design:** Thomas Coward

Solid Surface care: Clean with a soapy sponge, followed by a rinse. For stubborn stains such as lime scale or soap build up use a mild abrasive cleaner like Gumption® paste, Jif® cream or Ajax® cream or powder – use with a soft damp cloth in wide circular motions.

Mains Water Co. has detailed, to the best of its ability, the most

approximate measurement possible for each product given the method of manufacturing used.

Due to varying manufacturing methods, the dimensions illustrated here are nominal and subject to change without notice.

\* All sizes nominal. Basins +/- 5mm. Baths +/- 10mm.