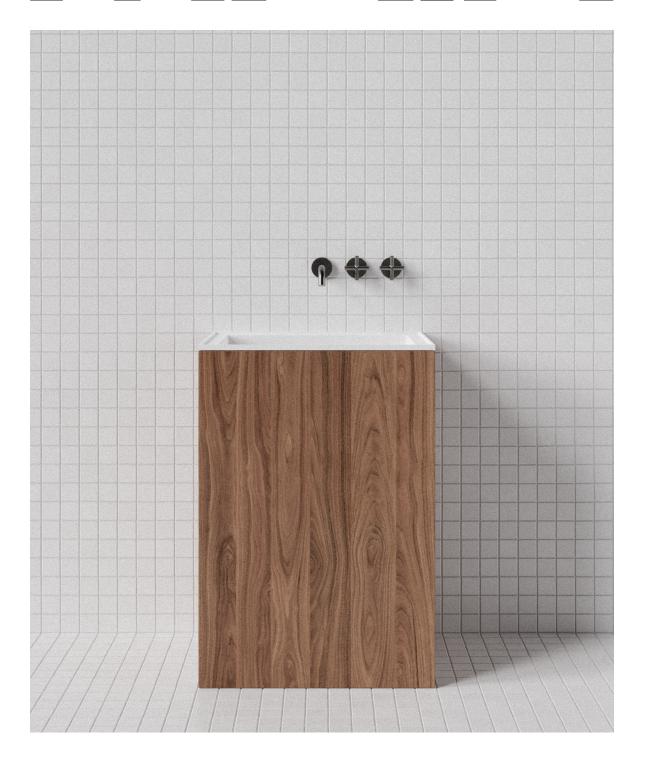

## Saturn 600 Inset Basin SAT004

WxDxH:
600 x 458 x 204 \*
Material:
Matt Solid Surface
Colour:
Matt White
Product:
Inset Basin
Design:
Thomas Coward

Solid Surface care: Clean with a soapy sponge, followed by a rinse. For stubborn stains such as lime scale or soap build up use a mild abrasive cleaner like Gumption® paste, Jif® cream or Ajax® cream or powder – use with a soft damp cloth in wide circular motions.

\* All sizes nominal. Basins +/- 5mm. Baths +/- 10mm.