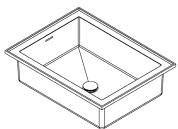

## Saturn 600 Inset Basin SAT004

WxDxH:
600 x 458 x 204 \*
Material:
Matt Solid Surface
Colour:
Matt White
Product:
Inset Basin
Design:
Thomas Coward

Solid Surface care: Clean with a soapy sponge, followed by a rinse. For stubborn stains such as lime scale or soap build up use a mild abrasive cleaner like Gumption® paste, Jif® cream or Ajax® cream or powder – use with a soft damp cloth in wide circular motions.

Mains Water Co. has detailed, to the best of its ability, the most

approximate measurement possible for each product given the method of manufacturing used.

Due to varying manufacturing methods, the dimensions illustrated here are nominal and subject to change without notice.

\* All sizes nominal. Basins +/- 5mm. Baths +/- 10mm.