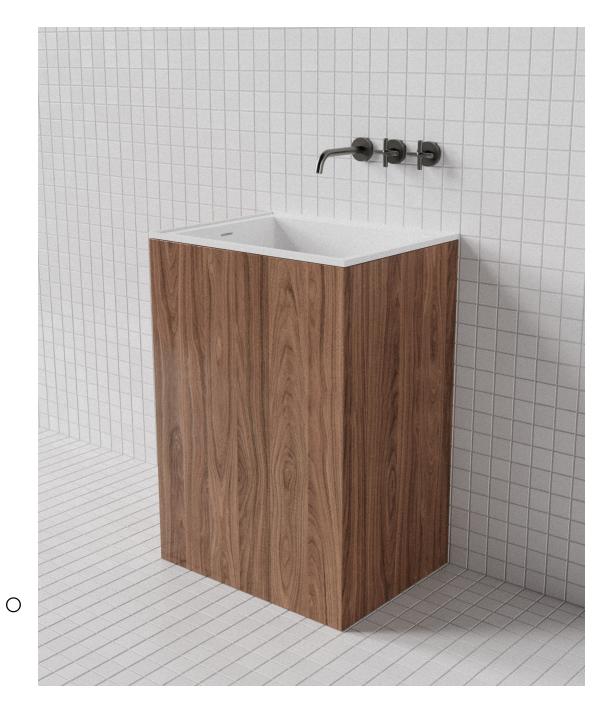

## Saturn 600 Inset Basin SAT004

WxDxH:
600 x 458 x 204 \*
Material:
Matt Solid Surface
Colour:
Matt White
Product:
Inset Basin
Design:
Thomas Coward

Solid Surface care: Clean with a soapy sponge, followed by a rinse. For stubborn stains such as lime scale or soap build up use a mild abrasive cleaner like Gumption® paste, Jif® cream or Ajax® cream or powder – use with a soft damp cloth in wide circular motions.

\* All sizes nominal. Basins +/- 5mm. Baths +/- 10mm.