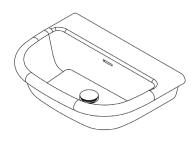

## **Rippu Wall Basin by Nick Rennie**

M.W.C.

## Rippu Wall Basin RIP003

Ο

WxDxH: 550 x 395 x 150 \* Material: Matt Solid Surface Colour: Matt White Product: Wall Basin Design: Nick Rennie

Solid Surface care:

Clean with a soapy sponge, followed by a rinse. For stubborn stains such as lime scale or soap build up use a mild abrasive cleaner like Gumption® paste, Jif® cream or Ajax® cream or powder – use with a soft damp cloth in wide circular motions.