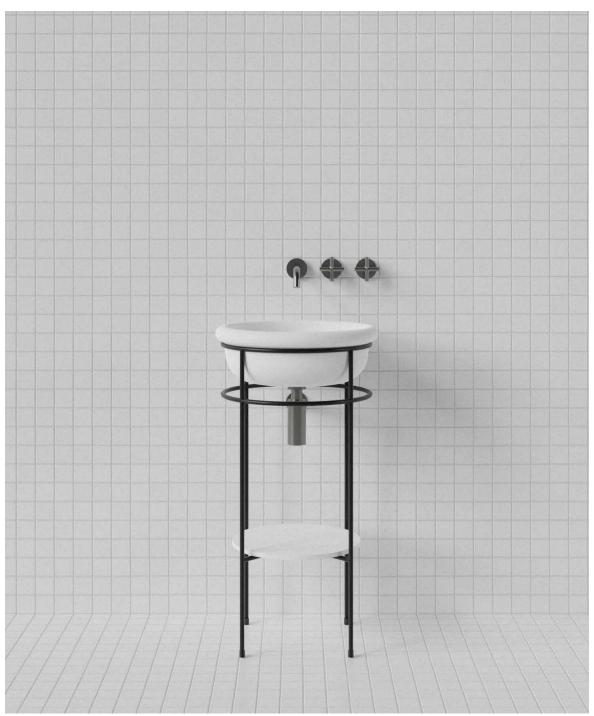

## **Rippu Pedestal Basin by Nick Rennie**

M.W.C.

## Rippu Pedestal Basin RIP001

WxDxH: 440 x 460 x 848 \* Material: Matt Solid Surface Colour: Matt White Product: Pedestal Basin Design: Nick Rennie

MAINS WATER CO. mainswater.co h20@mainswater.co Solid Surface care: