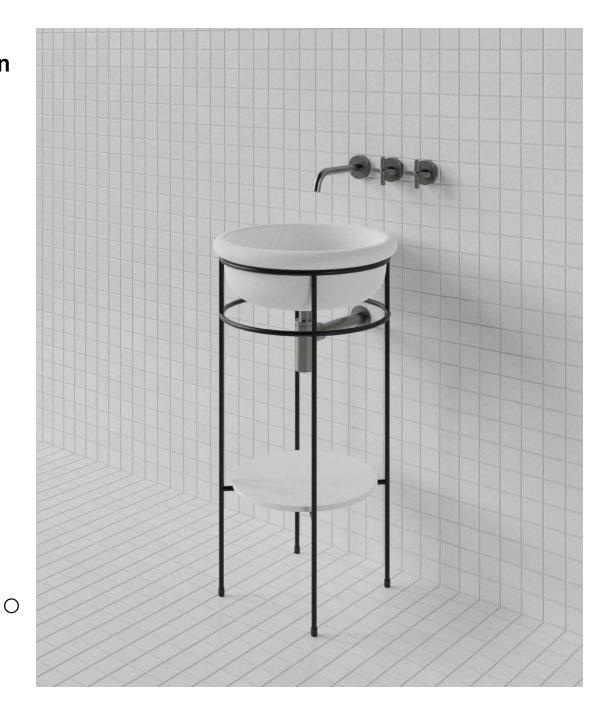

## **Rippu Pedestal Basin by Nick Rennie**

M.W.C.

## Rippu Pedestal Basin RIP001

WxDxH: 440 x 460 x 848 \* Material: Matt Solid Surface Colour: Matt White Product: Pedestal Basin Design: Nick Rennie

MAINS WATER CO. mainswater.co h20@mainswater.co Solid Surface care: