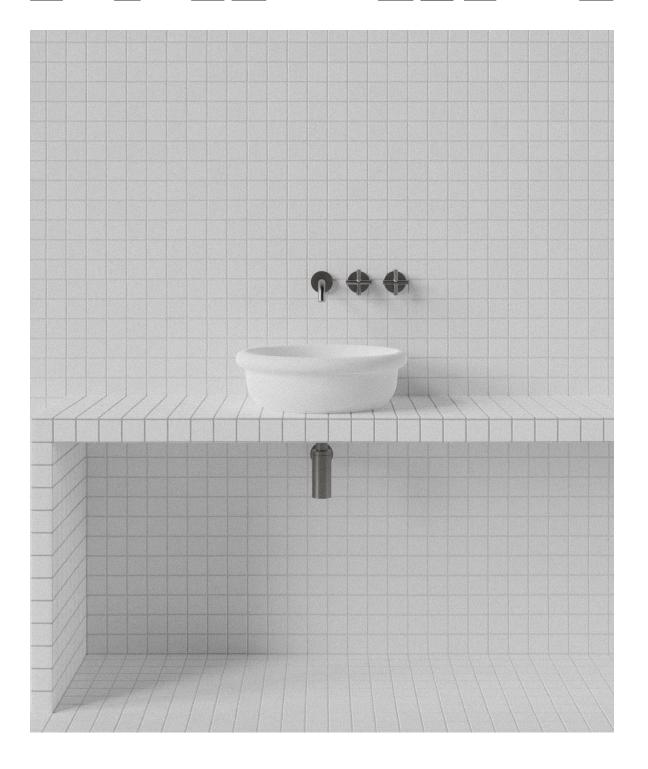

## Rippu Basin

WxDxH: Ø440 x 150 \* Material: Matt Solid Surface Colour: Matt White Product: Counter Basin Design: Nick Rennie

Solid Surface care: Clean with a soapy sponge, followed by a rinse. For stubborn stains such as lime scale or soap build up use a mild abrasive cleaner like Gumption® paste, Jif® cream or Ajax® cream or powder – use with a soft damp cloth in wide circular motions.