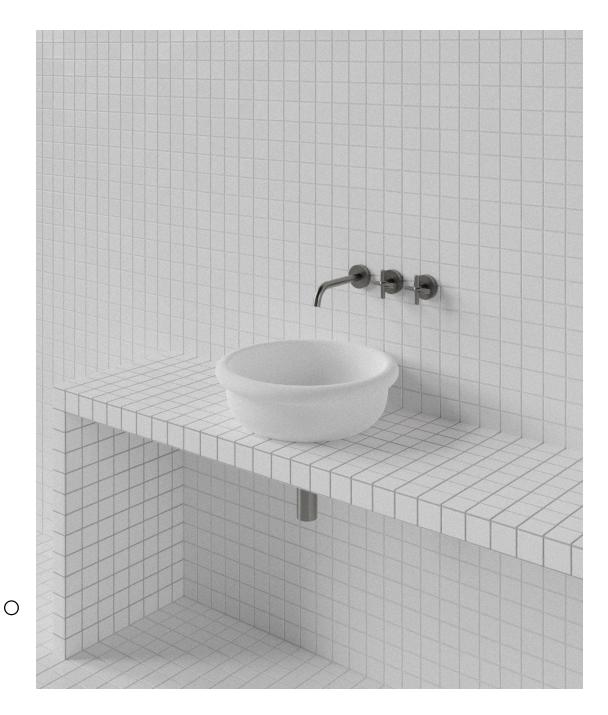

## Rippu Basin

WxDxH: Ø440 x 150 \* Material: Matt Solid Surface Colour: Matt White Product: Counter Basin Design: Nick Rennie

Solid Surface care: Clean with a soapy sponge, followed by a rinse. For stubborn stains such as lime scale or soap build up use a mild abrasive cleaner like Gumption® paste, Jif® cream or Ajax® cream or powder – use with a soft damp cloth in wide circular motions.