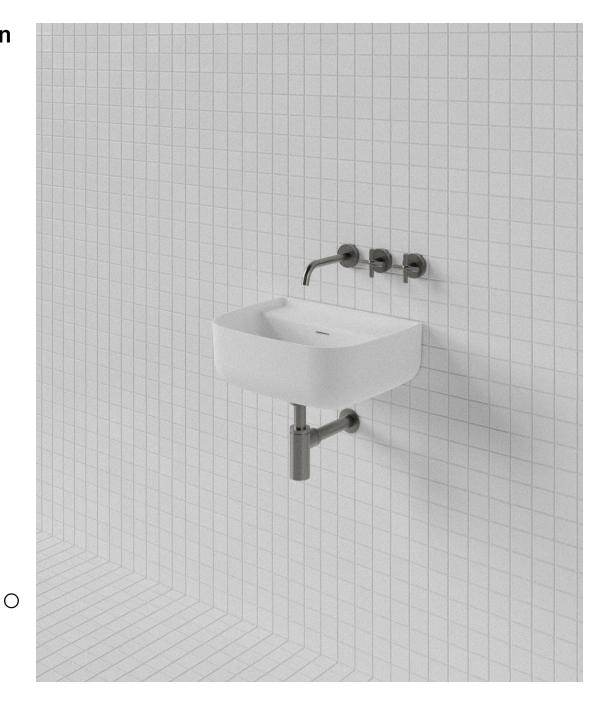

## Orlo Wall Basin ORL003

WxDxH: 450 x 345 x 160 \* Material: Matt Solid Surface Colour: Matt White Product: Wall Basin

Design: Nick Rennie

Solid Surface care:
Clean with a soapy sponge, followed
by a rinse. For stubborn stains such
as lime scale or soap build up use a
mild abrasive cleaner like Gumption®
paste, Jif® cream or Ajax® cream or
powder – use with a soft damp cloth in
wide circular motions.