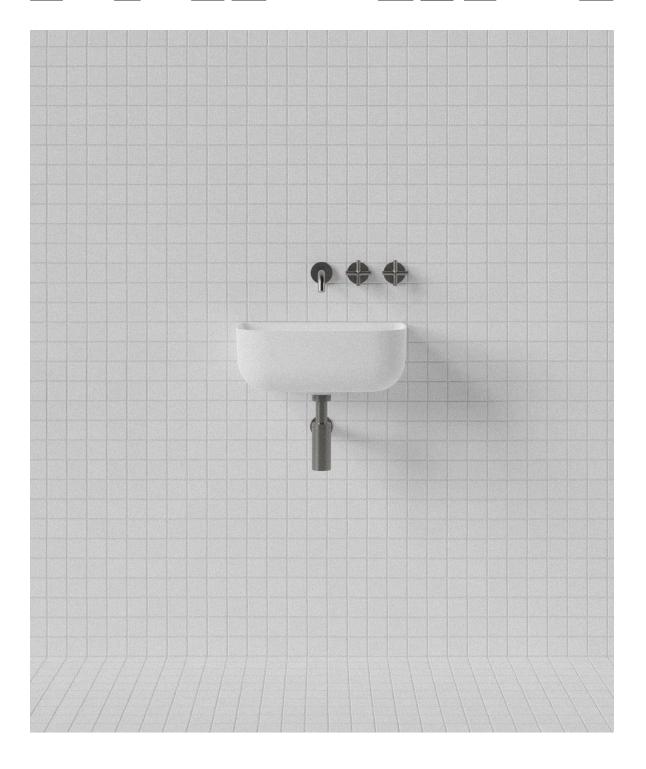

## Orlo Wall Basin ORL003

WxDxH: 450 x 345 x 160 \* Material: Matt Solid Surface Colour: Matt White Product: Wall Basin

Design: Nick Rennie

Solid Surface care:
Clean with a soapy sponge, followed
by a rinse. For stubborn stains such
as lime scale or soap build up use a
mild abrasive cleaner like Gumption®
paste, Jif® cream or Ajax® cream or
powder – use with a soft damp cloth in
wide circular motions.