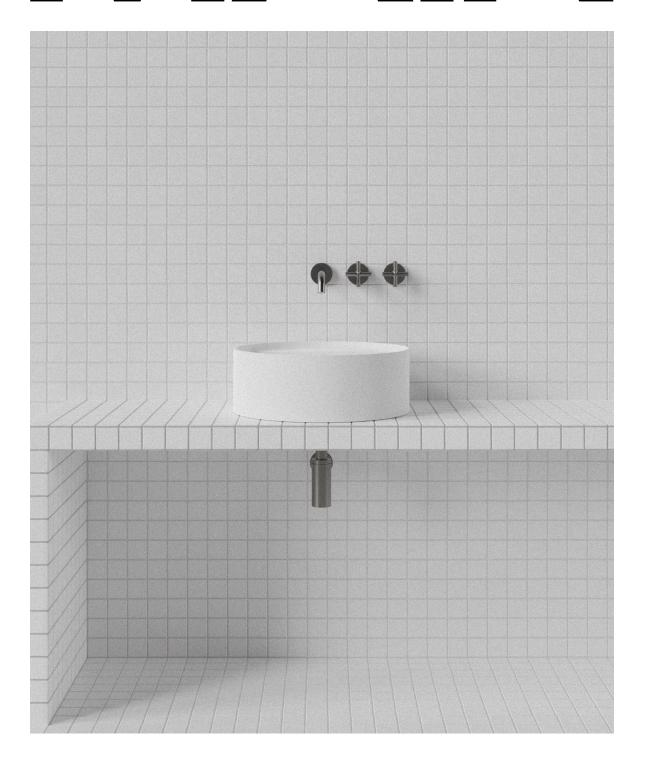

## Orlo Round Basin ORL002

WxDxH:
450 x 225 x 160 \*
Material:
Matt Solid Surface
Colour:
Matt White
Product:
Counter Basin
Design:
Nick Rennie

Solid Surface care: Clean with a soapy sponge, followed by a rinse. For stubborn stains such as lime scale or soap build up use a mild abrasive cleaner like Gumption® paste, Jif® cream or Ajax® cream or powder – use with a soft damp cloth in wide circular motions.