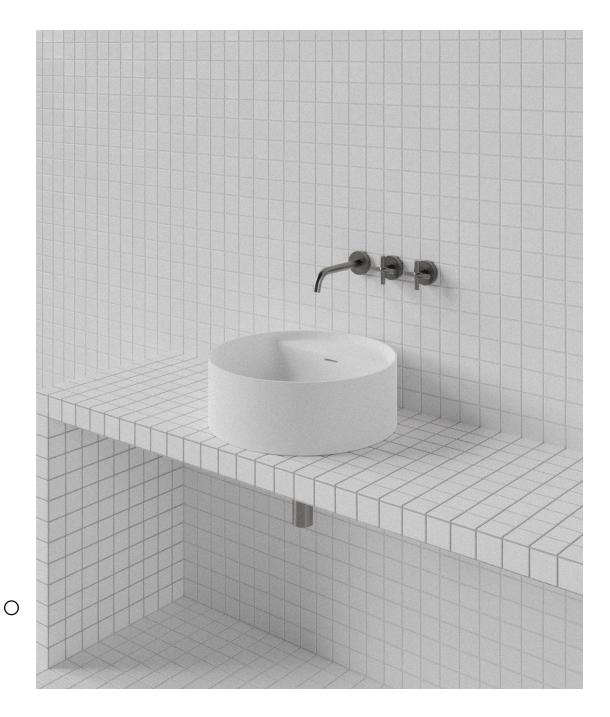

## Orlo Round Basin ORL002

WxDxH:
450 x 225 x 160 \*
Material:
Matt Solid Surface
Colour:
Matt White
Product:
Counter Basin
Design:
Nick Rennie

Solid Surface care: Clean with a soapy sponge, followed by a rinse. For stubborn stains such as lime scale or soap build up use a mild abrasive cleaner like Gumption® paste, Jif® cream or Ajax® cream or powder – use with a soft damp cloth in wide circular motions.