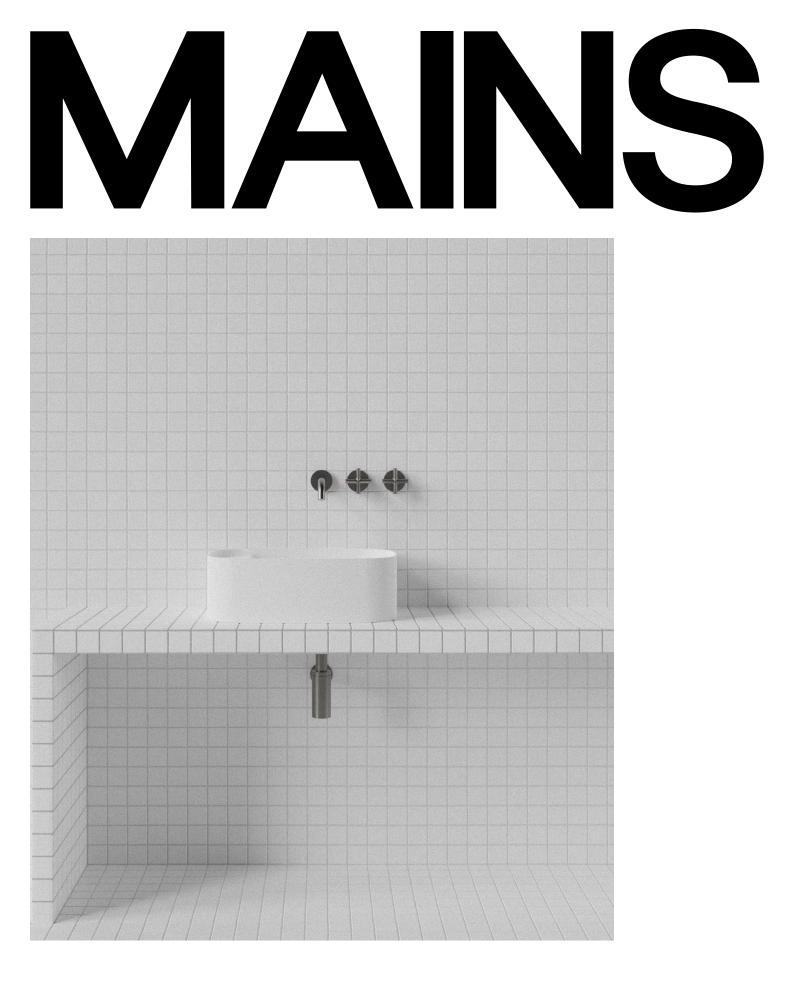

## **Orlo Rectangular Basin by Nick Rennie**

M.W.C.

## Orlo Rectangular Basin ORL001

WxDxH: 493 x 350 x 160 \* Material: Matt Solid Surface Colour: Matt White Product: Basin Design: Nick Rennie

Solid Surface care:

Clean with a soapy sponge, followed by a rinse. For stubborn stains such as lime scale or soap build up use a mild abrasive cleaner like Gumption® paste, Jif® cream or Ajax® cream or powder – use with a soft damp cloth in wide circular motions.