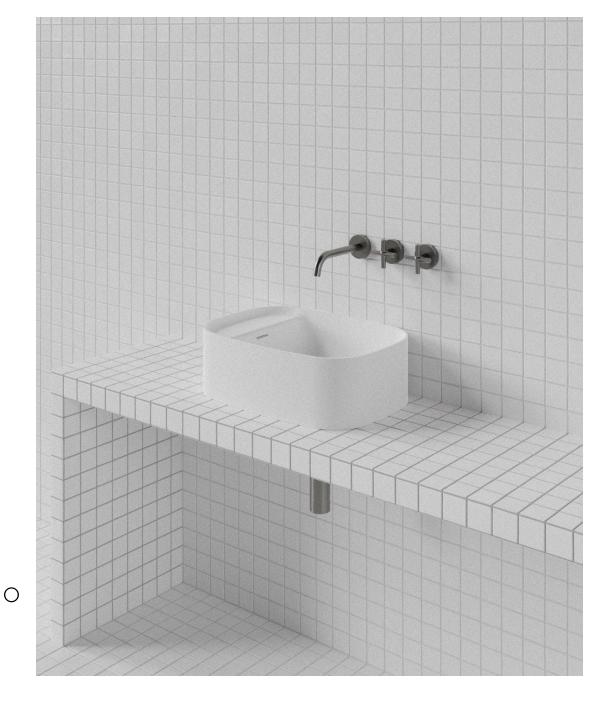

## **Orlo Rectangular Basin by Nick Rennie**

M.W.C.

## Orlo Rectangular Basin ORL001

WxDxH: 493 x 350 x 160 \* Material: Matt Solid Surface Colour: Matt White Product: Basin Design: Nick Rennie

Solid Surface care:

Clean with a soapy sponge, followed by a rinse. For stubborn stains such as lime scale or soap build up use a mild abrasive cleaner like Gumption® paste, Jif® cream or Ajax® cream or powder – use with a soft damp cloth in wide circular motions.