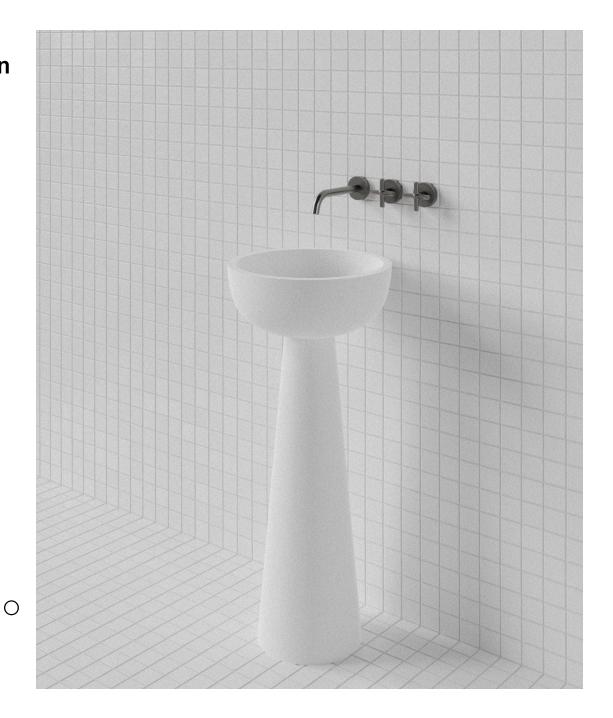

## Lunar Pedestal Basin by Thomas Coward

M.W.C.

## Lunar Pedestal Basin

WxDxH: Ø395 x 900 \* Material: Matt Solid Surface Colour: Matt White Product: Pedestal Basin Design: Thomas Coward

Solid Surface care:

Clean with a soapy sponge, followed by a rinse. For stubborn stains such as lime scale or soap build up use a mild abrasive cleaner like Gumption® paste, Jif® cream or Ajax® cream or powder – use with a soft damp cloth in wide circular motions.