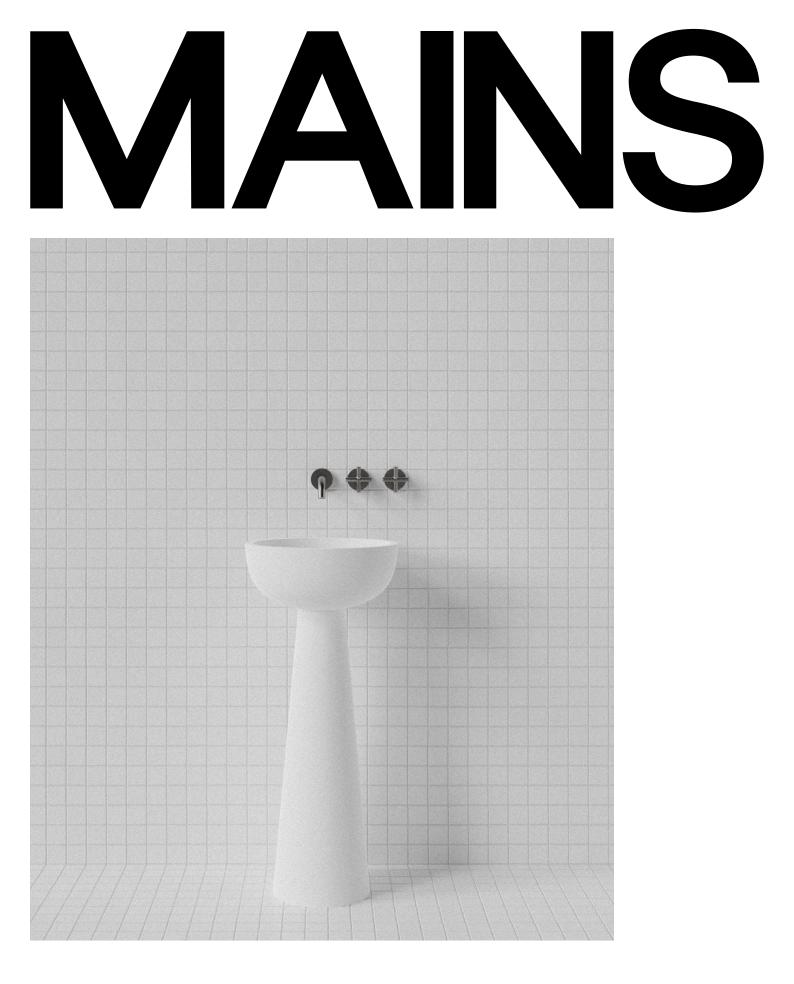

## Lunar Pedestal Basin by Thomas Coward

M.W.C.

## Lunar Pedestal Basin

WxDxH: Ø395 x 900 \* Material: Matt Solid Surface Colour: Matt White Product: Pedestal Basin Design: Thomas Coward

Solid Surface care:

Clean with a soapy sponge, followed by a rinse. For stubborn stains such as lime scale or soap build up use a mild abrasive cleaner like Gumption® paste, Jif® cream or Ajax® cream or powder – use with a soft damp cloth in wide circular motions.