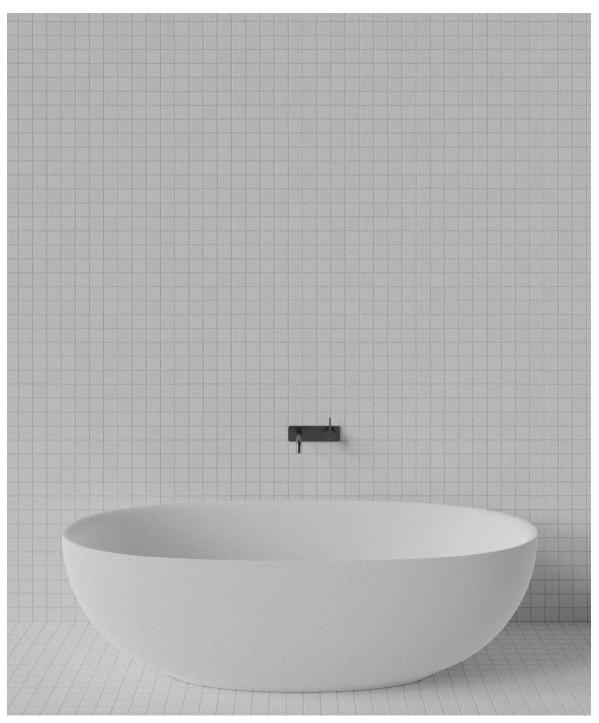

## Lunar Bath

WxDxH: 1,650 x 900 x 475 \* Material: Matt Solid Surface Colour: Matt White Product: Freestanding Bath Design: Thomas Coward

Ο

Solid Surface care:

Clean with a soapy sponge, followed by a rinse. For stubborn stains such as lime scale or soap build up use a mild abrasive cleaner like Gumption® paste, Jif® cream or Ajax® cream or powder – use with a soft damp cloth in wide circular motions.