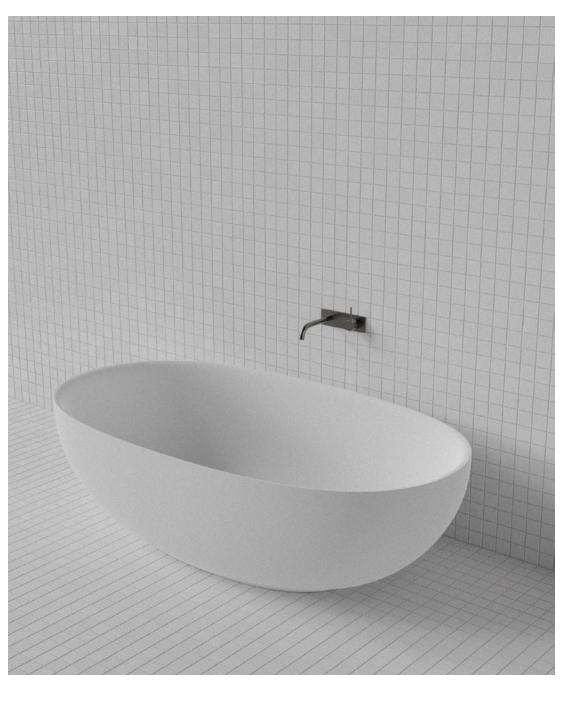

## Lunar Bath

WxDxH: 1,650 x 900 x 475 \* Material: Matt Solid Surface Colour: Matt White Product: Freestanding Bath Design: Thomas Coward

Ο

Solid Surface care:

Clean with a soapy sponge, followed by a rinse. For stubborn stains such as lime scale or soap build up use a mild abrasive cleaner like Gumption® paste, Jif® cream or Ajax® cream or powder – use with a soft damp cloth in wide circular motions.