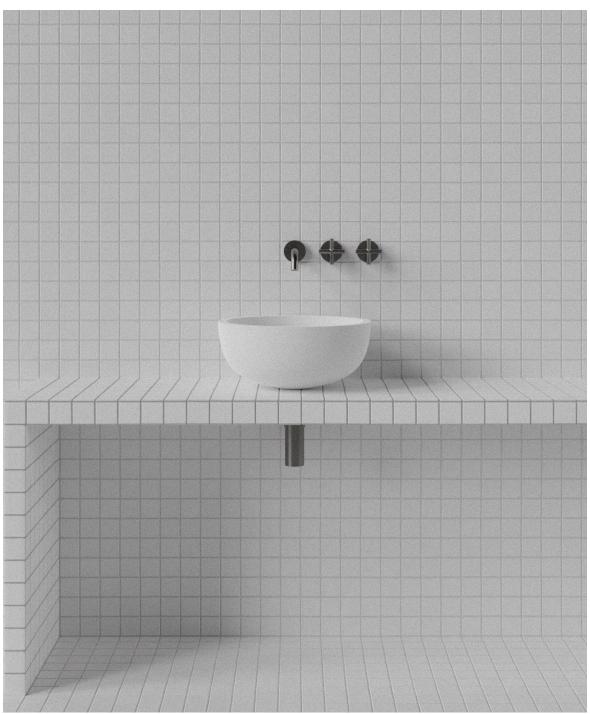

## Lunar Basin

WxDxH: Ø395 x 170 \* Material: Matt Solid Surface Colour: Matt White Product: Basin Design: Thomas Coward

Ο

Solid Surface care:

Clean with a soapy sponge, followed by a rinse. For stubborn stains such as lime scale or soap build up use a mild abrasive cleaner like Gumption® paste, Jif® cream or Ajax® cream or powder – use with a soft damp cloth in wide circular motions.

Mains Water Co. has detailed, to the best of its ability, the most approximate measurement possible for each product given the method of manufacturing used.

Due to varying manufacturing methods, the dimensions illustrated here are nominal and subject to change without notice.

\* All sizes nominal. Basins +/- 5mm. Baths +/- 10mm.