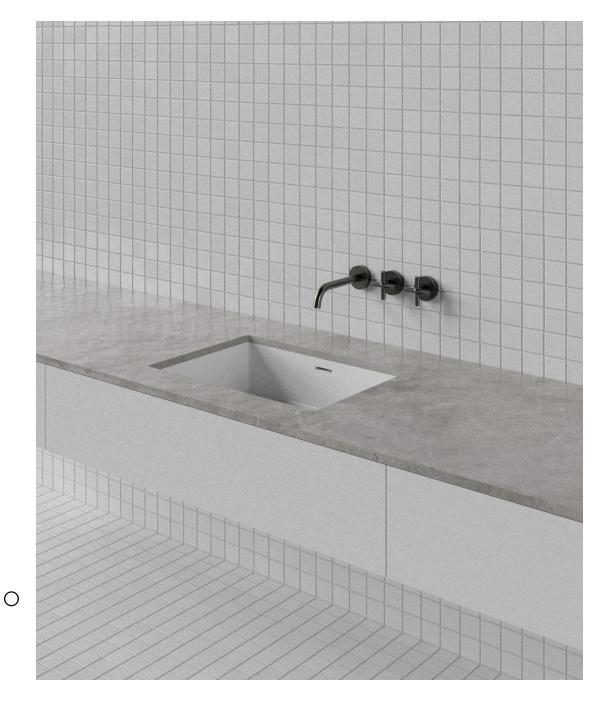

Kubo Undermount Basin by M.W.C.

## Kubo Undermount Basin KUB002

WxDxH: 555 x 400 x 180 \* Material: Matt Solid Surface Colour: Matt White Product: Undermount Basin Design: M.W.C.

Solid Surface care:

Clean with a soapy sponge, followed by a rinse. For stubborn stains such as lime scale or soap build up use a mild abrasive cleaner like Gumption® paste, Jif® cream or Ajax® cream or powder – use with a soft damp cloth in wide circular motions.