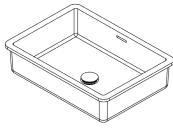

## Kubo Undermount Basin KUB002

WxDxH: 555 x 400 x 180 \* Material: Matt Solid Surface Colour: Matt White Product: Undermount Basin Design: M.W.C.

Solid Surface care:

Clean with a soapy sponge, followed by a rinse. For stubborn stains such as lime scale or soap build up use a mild abrasive cleaner like Gumption® paste, Jif® cream or Ajax® cream or powder – use with a soft damp cloth in wide circular motions.

\* All sizes nominal. Basins +/- 5mm. Baths +/- 10mm.