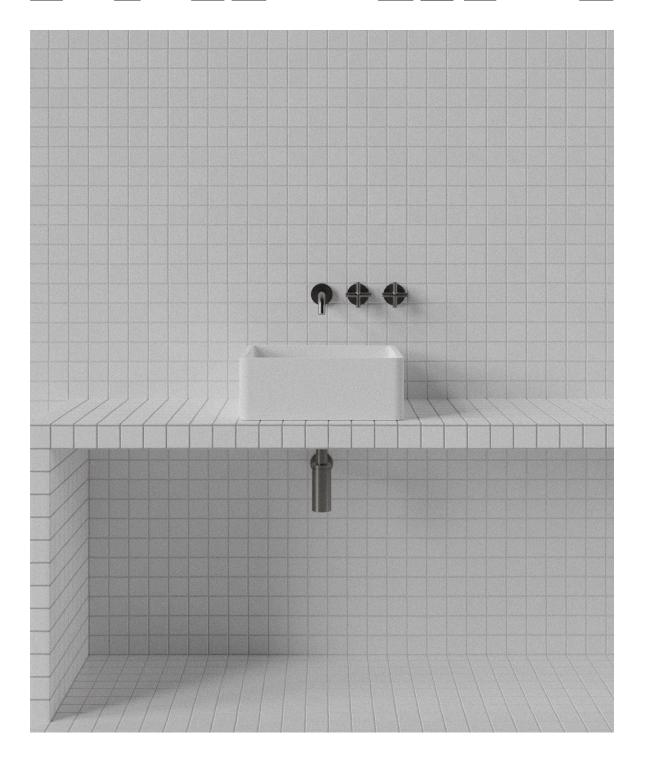

## Kubo Basin

WxDxH:
400 x 400 x 150 \*
Material:
Matt Solid Surface
Colour:
Matt White
Product:
Wall Basin
Design:
M.W.C.

Solid Surface care: Clean with a soapy sponge, followed by a rinse. For stubborn stains such as lime scale or soap build up use a mild abrasive cleaner like Gumption® paste, Jif® cream or Ajax® cream or powder – use with a soft damp cloth in wide circular motions.