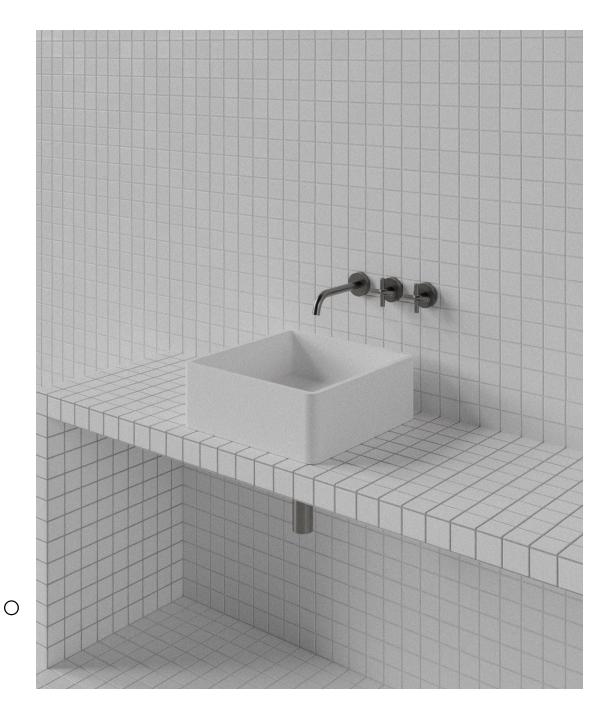

## Kubo Basin

WxDxH:
400 x 400 x 150 \*
Material:
Matt Solid Surface
Colour:
Matt White
Product:
Wall Basin
Design:
M.W.C.

Solid Surface care: Clean with a soapy sponge, followed by a rinse. For stubborn stains such as lime scale or soap build up use a mild abrasive cleaner like Gumption® paste, Jif® cream or Ajax® cream or powder – use with a soft damp cloth in wide circular motions.