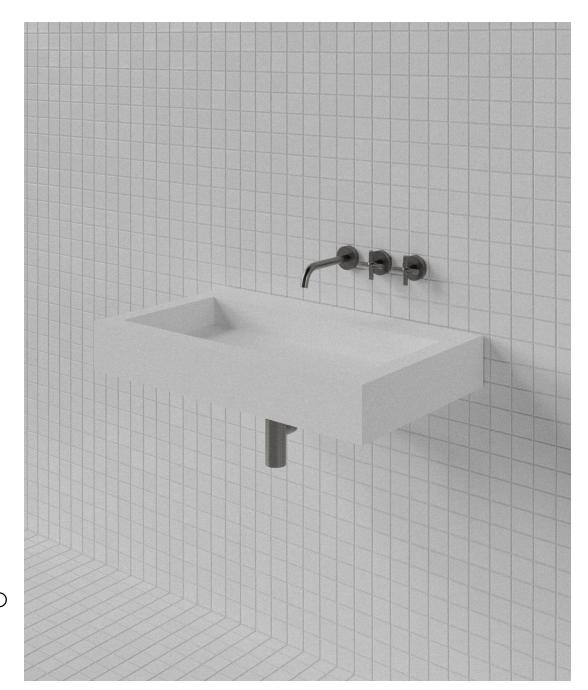

## Kubo 800 Wall Basin KUB004

WxDxH:
800 x 480 x 120 \*
Material:
Matt Solid Surface
Colour:
Matt White
Product:
Wall Basin
Design:
M.W.C.

Solid Surface care: Clean with a soapy sponge, followed by a rinse. For stubborn stains such as lime scale or soap build up use a mild abrasive cleaner like Gumption® paste, Jif® cream or Ajax® cream or powder – use with a soft damp cloth in wide circular motions.

Mains Water Co. has detailed, to the best of its ability, the most

approximate measurement possible for each product given the method of manufacturing used.

Due to varying manufacturing methods, the dimensions illustrated here are nominal and subject to change without notice.

\* All sizes nominal. Basins +/- 5mm. Baths +/- 10mm.