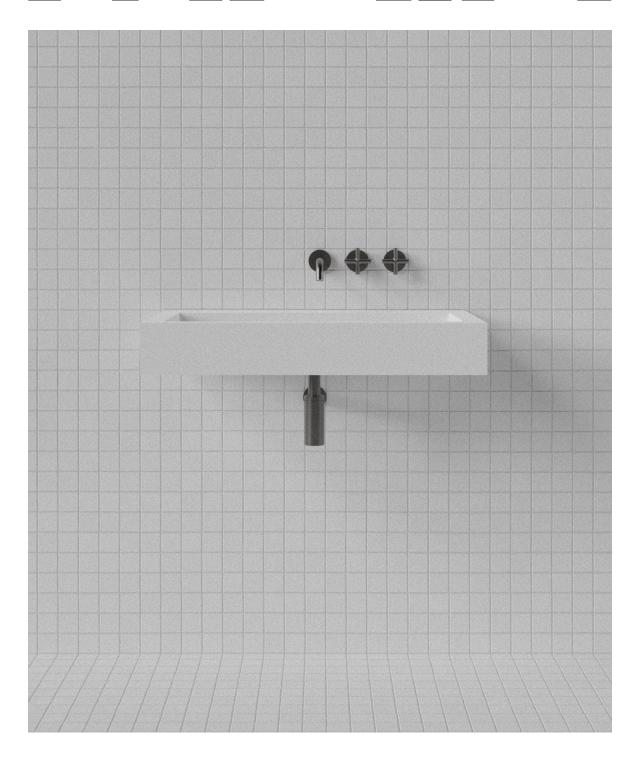

## Kubo 800 Wall Basin KUB004

WxDxH:
800 x 480 x 120 \*
Material:
Matt Solid Surface
Colour:
Matt White
Product:
Wall Basin
Design:
M.W.C.

Solid Surface care: Clean with a soapy sponge, followed by a rinse. For stubborn stains such as lime scale or soap build up use a mild abrasive cleaner like Gumption® paste, Jif® cream or Ajax® cream or powder – use with a soft damp cloth in wide circular motions.

Mains Water Co. has detailed, to the best of its ability, the most

approximate measurement possible for each product given the method of manufacturing used.

Due to varying manufacturing methods, the dimensions illustrated here are nominal and subject to change without notice.

\* All sizes nominal. Basins +/- 5mm. Baths +/- 10mm.