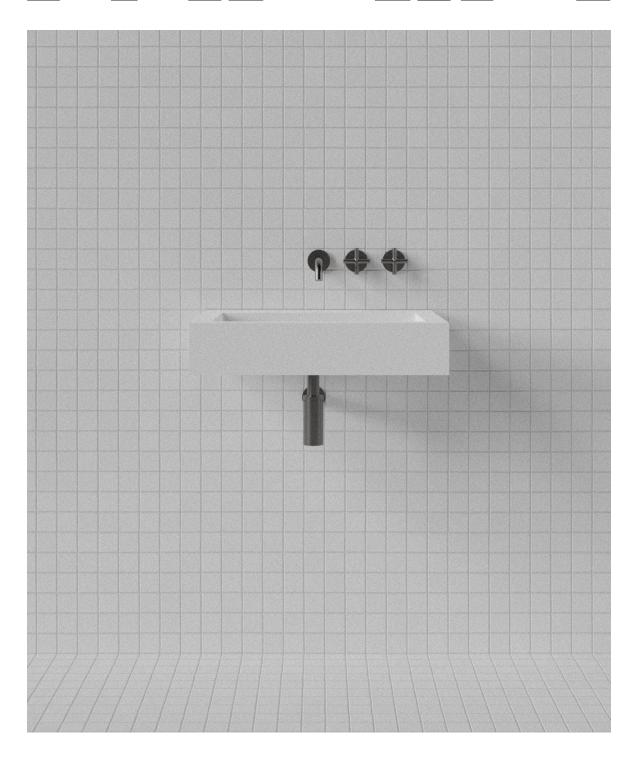

## Kubo 600 Wall Basin KUBO03

WxDxH:
600 x 480 x 120 \*
Material:
Matt Solid Surface
Colour:
Matt White
Product:
Wall Basin
Design:

M.W.C.

Solid Surface care: Clean with a soapy sponge, followed by a rinse. For stubborn stains such as lime scale or soap build up use a mild abrasive cleaner like Gumption® paste, Jif® cream or Ajax® cream or powder – use with a soft damp cloth in wide circular motions.

Mains Water Co. has detailed, to the best of its ability, the most

approximate measurement possible for each product given the method of manufacturing used.

Due to varying manufacturing methods, the dimensions illustrated here are nominal and subject to change without notice.

\* All sizes nominal. Basins +/- 5mm. Baths +/- 10mm.