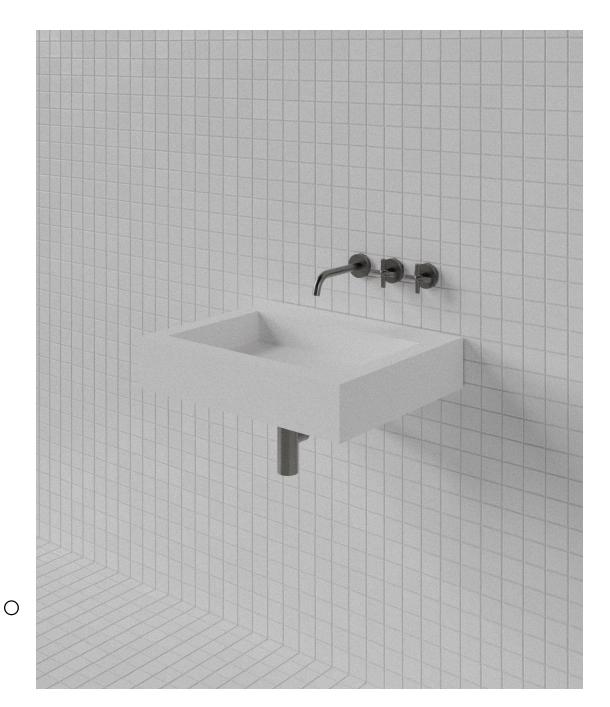

## Kubo 600 Wall Basin KUBO03

WxDxH:
600 x 480 x 120 \*
Material:
Matt Solid Surface
Colour:
Matt White
Product:
Wall Basin
Design:

M.W.C.

Solid Surface care: Clean with a soapy sponge, followed by a rinse. For stubborn stains such as lime scale or soap build up use a mild abrasive cleaner like Gumption® paste, Jif® cream or Ajax® cream or powder – use with a soft damp cloth in wide circular motions.

Mains Water Co. has detailed, to the best of its ability, the most

approximate measurement possible for each product given the method of manufacturing used.

Due to varying manufacturing methods, the dimensions illustrated here are nominal and subject to change without notice.

\* All sizes nominal. Basins +/- 5mm. Baths +/- 10mm.