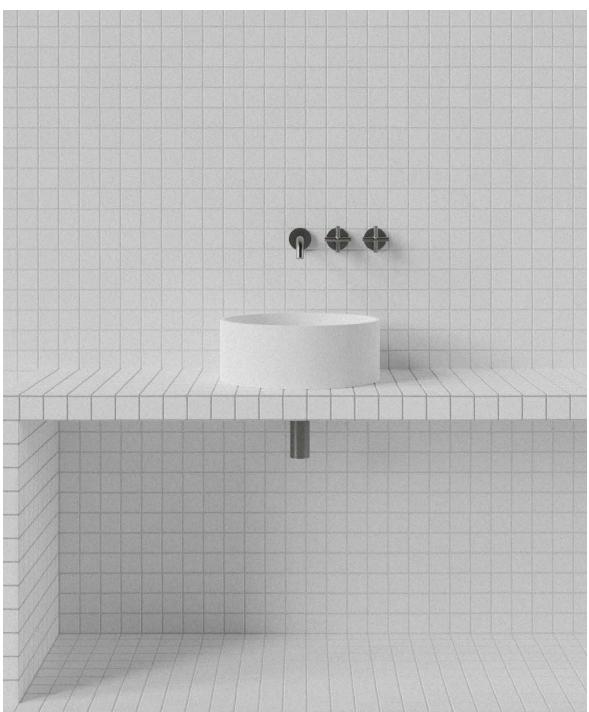

## Halo Basin by Thomas Coward

M.W.C.

## Halo Basin HAL003

Material: Matt Solid Surface Colour: Matt White Product: Basin Design: Thomas Coward

WxDxH: Ø400 x 150 \*

Solid Surface care:

Clean with a soapy sponge, followed by a rinse. For stubborn stains such as lime scale or soap build up use a mild abrasive cleaner like Gumption® paste, Jif® cream or Ajax® cream or powder – use with a soft damp cloth in wide circular motions.