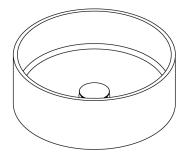

## Halo Basin HAL003

Material: Matt Solid Surface Colour: Matt White Product: Basin Design: Thomas Coward

WxDxH: Ø400 x 150 \*

Solid Surface care:

Clean with a soapy sponge, followed by a rinse. For stubborn stains such as lime scale or soap build up use a mild abrasive cleaner like Gumption® paste, Jif® cream or Ajax® cream or powder – use with a soft damp cloth in wide circular motions.