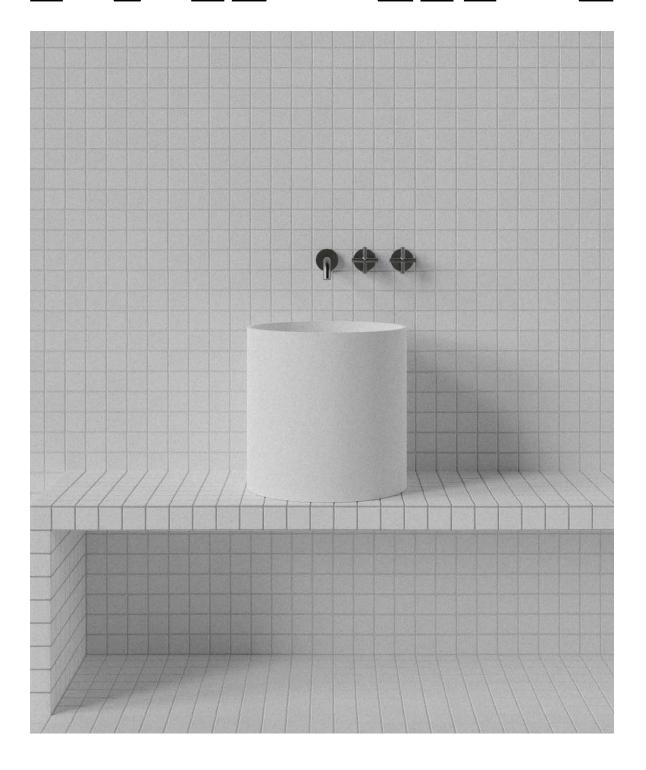

## Halo 3/4 Basin

WxDxH: Ø400 x 400 \* Material: Matt Solid Surface

Colour:

Matt White Product:
Basin
Design:

**Thomas Coward** 

Solid Surface care: Clean with a soapy sponge, followed by a rinse. For stubborn stains such as lime scale or soap build up use a mild abrasive cleaner like Gumption® paste, Jif® cream or Ajax® cream or powder – use with a soft damp cloth in wide circular motions.