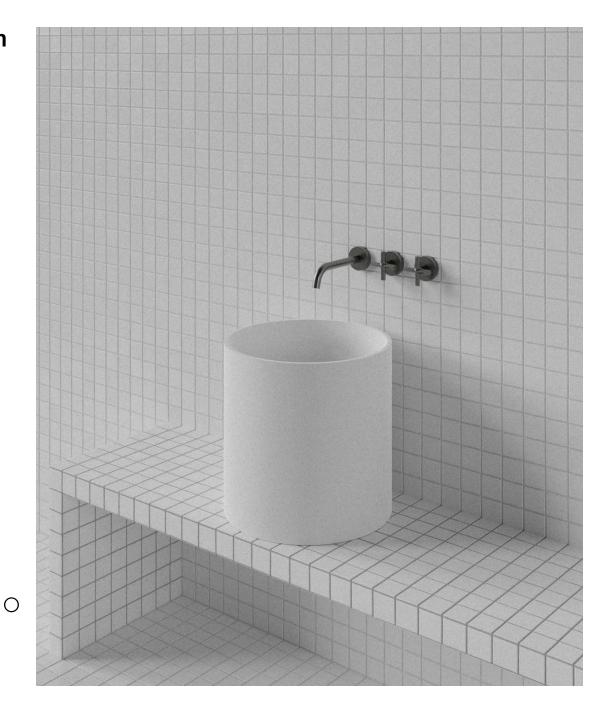

## Halo 3/4 Basin

WxDxH: Ø400 x 400 \* Material: Matt Solid Surface

Colour:

Matt White Product:
Basin
Design:

**Thomas Coward** 

Solid Surface care: Clean with a soapy sponge, followed by a rinse. For stubborn stains such as lime scale or soap build up use a mild abrasive cleaner like Gumption® paste, Jif® cream or Ajax® cream or powder – use with a soft damp cloth in wide circular motions.