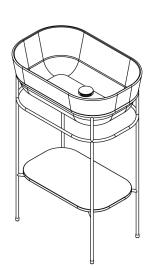

## Eve Pedestal Basin EVE001

WxDxH:
600 x 400 x 900 \*
Material:
Matt Solid Surface
Colour:
Matt White
Product:
Pedestal Basin
Design:
Thomas Coward

Solid Surface care: Clean with a soapy sponge, followed by a rinse. For stubborn stains such as lime scale or soap build up use a mild abrasive cleaner like Gumption® paste, Jif® cream or Ajax® cream or powder – use with a soft damp cloth in wide circular motions.

Mains Water Co. has detailed, to the best of its ability, the most

approximate measurement possible for each product given the method of manufacturing used.

Due to varying manufacturing methods, the dimensions illustrated here are nominal and subject to change without notice.

\* All sizes nominal. Basins +/- 5mm. Baths +/- 10mm.