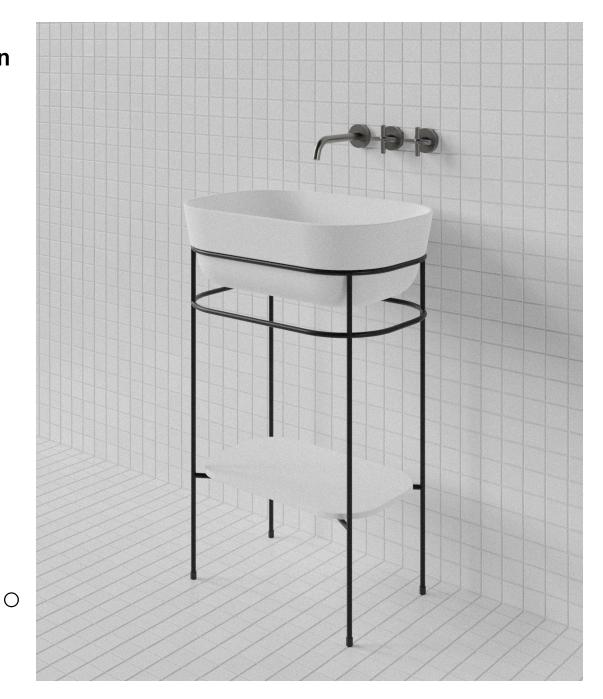

## Eve Pedestal Basin EVE001

WxDxH:
600 x 400 x 900 \*
Material:
Matt Solid Surface
Colour:
Matt White
Product:
Pedestal Basin
Design:
Thomas Coward

Solid Surface care: Clean with a soapy sponge, followed by a rinse. For stubborn stains such as lime scale or soap build up use a mild abrasive cleaner like Gumption® paste, Jif® cream or Ajax® cream or powder – use with a soft damp cloth in wide circular motions.

Mains Water Co. has detailed, to the best of its ability, the most

approximate measurement possible for each product given the method of manufacturing used.

Due to varying manufacturing methods, the dimensions illustrated here are nominal and subject to change without notice.

\* All sizes nominal. Basins +/- 5mm. Baths +/- 10mm.