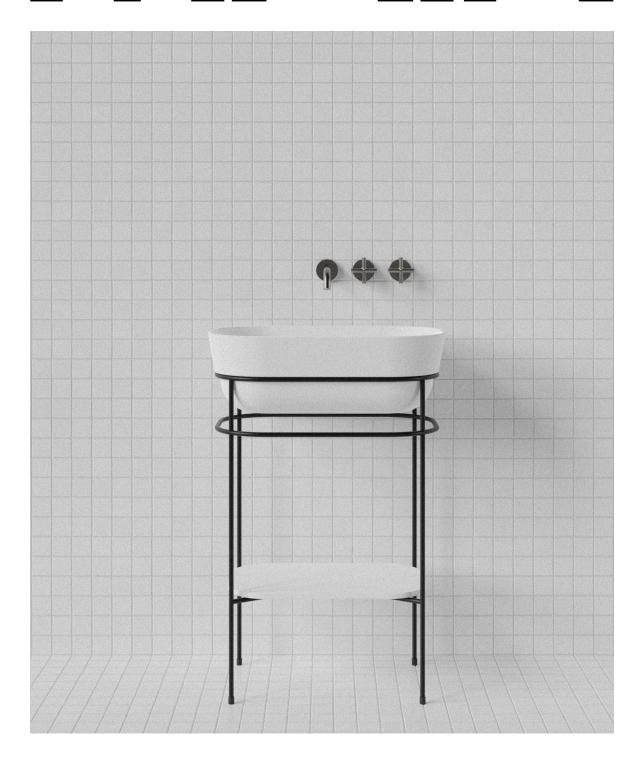

## Eve Pedestal Basin EVE001

WxDxH:
600 x 400 x 900 \*
Material:
Matt Solid Surface
Colour:
Matt White
Product:
Pedestal Basin
Design:
Thomas Coward

Solid Surface care: Clean with a soapy sponge, followed by a rinse. For stubborn stains such as lime scale or soap build up use a mild abrasive cleaner like Gumption® paste, Jif® cream or Ajax® cream or powder – use with a soft damp cloth in wide circular motions.

Mains Water Co. has detailed, to the best of its ability, the most

approximate measurement possible for each product given the method of manufacturing used.

Due to varying manufacturing methods, the dimensions illustrated here are nominal and subject to change without notice.

\* All sizes nominal. Basins +/- 5mm. Baths +/- 10mm.